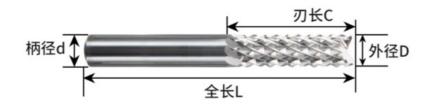

| Specification       | 外径D   | 刃C   | 柄径d   | L   |
|---------------------|-------|------|-------|-----|
| D1*7*D3.175*38      | 1     | 7    | 3.175 | 38  |
| D1.5*8.5*D3.175*38  | 1.5   | 8.5  | 3.175 | 38  |
| D2*10.5*D3.175*38   | 2     | 10.5 | 3.175 | 38  |
| D2.5*10.5*D3.175*38 | 2.5   | 10.5 | 3.175 | 38  |
| D3*12*D3.175*38     | 3     | 12   | 3.175 | 38  |
| D3.175*12*D3.175*38 | 3.175 | 12   | 3.175 | 38  |
| D3.175*15*D3.175*38 | 3.175 | 15   | 3.175 | 38  |
| D3.175*17*D3.175*38 | 3.175 | 17   | 3.175 | 38  |
| D3.175*22*D3.175*45 | 3.175 | 22   | 3.175 | 45  |
| D3.175*25*D3.175*45 | 3.175 | 25   | 3.175 | 45  |
| D4*12*D4*45         | 4     | 12   | 4     | 45  |
| D4*15*D4*45         | 4     | 15   | 4     | 45  |
| D4*17*D4*45         | 4     | 17   | 4     | 45  |
| D4*22*D4*45         | 4     | 22   | 4     | 45  |
| D4*25*D4*50         | 4     | 25   | 4     | 50  |
| D4*28*D4*60         | 4     | 28   | 4     | 60  |
| D4*32*D4*60         | 4     | 32   | 4     | 60  |
| D5*22*D5*50         | 5     | 22   | 5     | 50  |
| D5*25*D5*50         | 5     | 25   | 5     | 50  |
| D6*17*D6*50         | 6     | 17   | 6     | 50  |
| D6*22*D6*50         | 6     | 22   | 6     | 50  |
| D6*25*D6*50         | 6     | 25   | 6     | 50  |
| D6*32*D6*60         | 6     | 32   | 6     | 60  |
| D6*42*D6*70         | 6     | 42   | 6     | 70  |
| D6*52*D6*85         | 6     | 52   | 6     | 85  |
| D8*22*D8*50         | 8     | 22   | 8     | 50  |
| D8*22*D8*60         | 8     | 22   | 8     | 60  |
| D8*25*D8*50         | 8     | 25   | 8     | 50  |
| D8*32*D8*60         | 8     | 32   | 8     | 60  |
| D8*42*D8*70         | 8     | 42   | 8     | 70  |
| D8*52*08*80         | 8     | 52   | 8     | 80  |
| D8*62*D8*100        | 8     | 62   | 8     | 100 |
| D10*25*D10*60       | 10    | 25   | 10    | 60  |
| D10*32*D10*75       | 10    | 32   | 10    | 75  |
| D10*50*D10*100      | 10    | 50   | 10    | 100 |
| D12*32*D12*75       | 12    | 32   | 12    | 75  |
| D12*50*D12*100      | 12    | 50   | 12    | 100 |