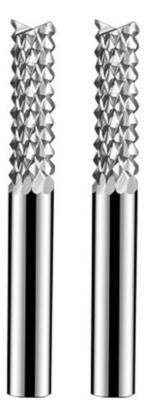

| IMain teatures       | Mirror grinding technology is used, the blade is sharp, wear-resistant, the cut surface is smooth and delicate, no polishing, non-stick knife, smokeless, odorless, silent |
|----------------------|----------------------------------------------------------------------------------------------------------------------------------------------------------------------------|
| Applicable materials | Circuit board, bakelite board, epoxy board, gold, silver, copper, iron and other metal processing                                                                          |
| Applicable machines  | Engraving machine, CNC, PCP gong machine, etc.                                                                                                                             |

| Specification       | 外径D   | 刃C   | 柄径d   | L   |
|---------------------|-------|------|-------|-----|
| D1*7*D3.175*38      | 1     | 7    | 3.175 | 38  |
| D1.5*8.5*D3.175*38  | 1.5   | 8.5  | 3.175 | 38  |
| D2*10.5*D3.175*38   | 2     | 10.5 | 3.175 | 38  |
| D2.5*10.5*D3.175*38 | 2.5   | 10.5 | 3.175 | 38  |
| D3*12*D3.175*38     | 3     | 12   | 3.175 | 38  |
| D3.175*12*D3.175*38 | 3.175 | 12   | 3.175 | 38  |
| D3.175*15*D3.175*38 | 3.175 | 15   | 3.175 | 38  |
| D3.175*17*D3.175*38 | 3.175 | 17   | 3.175 | 38  |
| D3.175*22*D3.175*45 | 3.175 | 22   | 3.175 | 45  |
| D3.175*25*D3.175*45 | 3.175 | 25   | 3.175 | 45  |
| D4*12*D4*45         | 4     | 12   | 4     | 45  |
| D4*15*D4*45         | 4     | 15   | 4     | 45  |
| D4*17*D4*45         | 4     | 17   | 4     | 45  |
| D4*22*D4*45         | 4     | 22   | 4     | 45  |
| D4*25*D4*50         | 4     | 25   | 4     | 50  |
| D4*28*D4*60         | 4     | 28   | 4     | 60  |
| D4*32*D4*60         | 4     | 32   | 4     | 60  |
| D5*22*D5*50         | 5     | 22   | 5     | 50  |
| D5*25*D5*50         | 5     | 25   | 5     | 50  |
| D6*17*D6*50         | 6     | 17   | 6     | 50  |
| D6*22*D6*50         | 6     | 22   | 6     | 50  |
| D6*25*D6*50         | 6     | 25   | 6     | 50  |
| D6*32*D6*60         | 6     | 32   | 6     | 60  |
| D6*42*D6*70         | 6     | 42   | 6     | 70  |
| D6*52*D6*85         | 6     | 52   | 6     | 85  |
| D8*22*D8*50         | 8     | 22   | 8     | 50  |
| D8*22*D8*60         | 8     | 22   | 8     | 60  |
| D8*25*D8*50         | 8     | 25   | 8     | 50  |
| D8*32*D8*60         | 8     | 32   | 8     | 60  |
| D8*42*D8*70         | 8     | 42   | 8     | 70  |
| D8*52*08*80         | 8     | 52   | 8     | 80  |
| D8*62*D8*100        | 8     | 62   | 8     | 100 |
| D10*25*D10*60       | 10    | 25   | 10    | 60  |
| D10*32*D10*75       | 10    | 32   | 10    | 75  |
| D10*50*D10*100      | 10    | 50   | 10    | 100 |
| D12*32*D12*75       | 12    | 32   | 12    | 75  |
| D12*50*D12*100      | 12    | 50   | 12    | 100 |