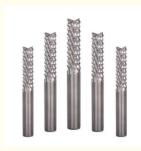

# Endmill 1mm Corn Teeth End Mill Solid Carbide End Mill 0.5 mm PCB Milling Cutter

#### **Product Specification**

Features: With Sharp Edge, Wear ResistanceModel NO.: Carbide Corn End Milling Cutter

Types: End Mill
Structure: Insert Type
Cut Type: Center Cutting
Machine Type: Milling Maching

• Diameter: 3.17mm 4mm 6mm 8mm 10mm 12mm