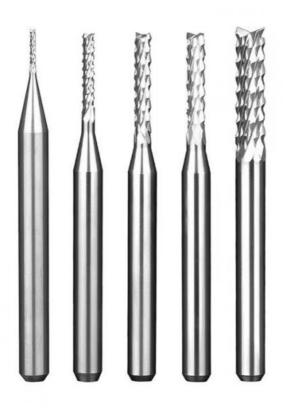

# Endmill 1mm Corn Teeth End Mill Solid Carbide End Mill 0.5 mm PCB Milling Cutter

#### **Product Specification**

Features: With Sharp Edge, Wear ResistanceModel NO.: Carbide Corn End Milling Cutter

Types: End Mill
Structure: Insert Type
Cut Type: Center Cutting
Machine Type: Milling Maching

• Diameter: 3.17mm 4mm 6mm 8mm 10mm 12mm