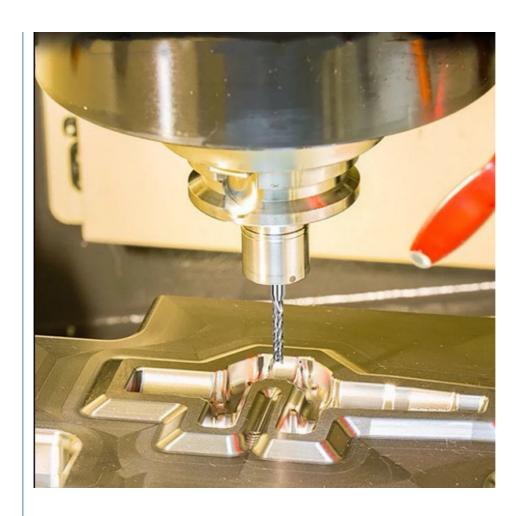

| IMain teatures       | Mirror grinding technology is used, the blade is sharp, wear-resistant, the cut surface is smooth and delicate, no polishing, non-stick knife, smokeless, odorless, silent |
|----------------------|----------------------------------------------------------------------------------------------------------------------------------------------------------------------------|
| Applicable materials | Circuit board, bakelite board, epoxy board, gold, silver, copper, iron and other metal processing                                                                          |
| Applicable machines  | Engraving machine, CNC, PCP gong machine, etc.                                                                                                                             |

#### Product display

For more products please contact us

## Part of the product display For more product details, please contact us