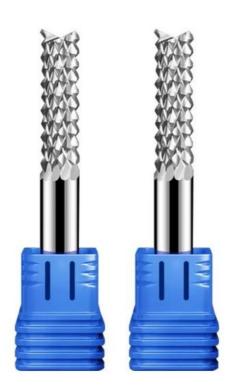

# Endmill 1mm Corn Teeth End Mill Solid Carbide End Mill 0.5 mm PCB Milling Cutter

#### More Images