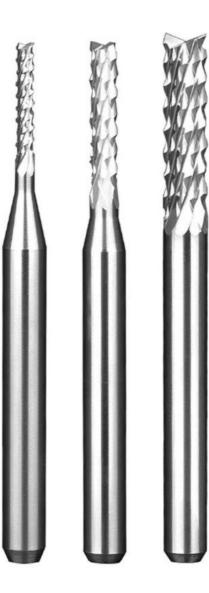

**Our Product Introduction** 

#### Product Description

| Material             | Tungsten Carbide                                                                                                                                                           |  |  |  |  |
|----------------------|----------------------------------------------------------------------------------------------------------------------------------------------------------------------------|--|--|--|--|
| coating              | No                                                                                                                                                                         |  |  |  |  |
| HRC                  | 45HRC                                                                                                                                                                      |  |  |  |  |
| customized support   | OEM, ODM                                                                                                                                                                   |  |  |  |  |
| Product Name         | Corn Milling Cutter                                                                                                                                                        |  |  |  |  |
| Suitable for         | High Speed Processing                                                                                                                                                      |  |  |  |  |
| Usage                | Cutting Machine                                                                                                                                                            |  |  |  |  |
| Application          | CNC Process                                                                                                                                                                |  |  |  |  |
| Туре                 | Miling Cutter                                                                                                                                                              |  |  |  |  |
| Advantages           | High Efficiency                                                                                                                                                            |  |  |  |  |
| Machine Type         | CNC Miling Machine                                                                                                                                                         |  |  |  |  |
| Main features        | Mirror grinding technology is used, the blade is sharp, wear-resistant, the cut surface is smooth and delicate, no polishing, non-stick knife, smokeless, odorless, silent |  |  |  |  |
| Applicable materials | Circuit board, bakelite board, epoxy board, gold, silver, copper, iron and other metal processing                                                                          |  |  |  |  |
| Applicable machines  | Engraving machine, CNC, PCP gong machine, etc.                                                                                                                             |  |  |  |  |