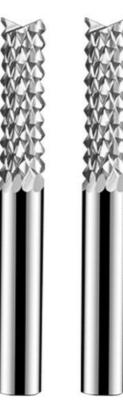

# Corn Teeth Milling Cutter with Different Sizes for Wood and Fiber Glass

### **Product Specification**

- Features:
- Model NO.:
- Types:
- Structure:
- Cut Type:
- Machine Type:
- Diameter:

| With Sharp Edge, Wear Resistance |
|----------------------------------|
| Carbide Corn End Milling Cutter  |
| End Mill                         |
| Insert Type                      |
| Center Cutting                   |
| Milling Maching                  |
| 3 17mm 4mm 6mm 8mm 10mm 12mm     |