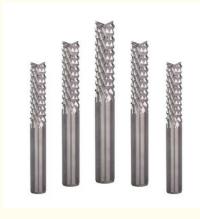

# Corn Teeth Milling Cutter with Different Sizes for Wood and Fiber Glass

### **Product Specification**

- Features:
- Model NO.:
- Types:
- Structure:
- Cut Type:
- Machine Type:
- Diameter:

| With Sharp Edge, Wear Resistance |
|----------------------------------|
| Carbide Corn End Milling Cutter  |
| End Mill                         |
| Insert Type                      |
| Center Cutting                   |
| Milling Maching                  |
| 3 17mm 4mm 6mm 8mm 10mm 12mm     |