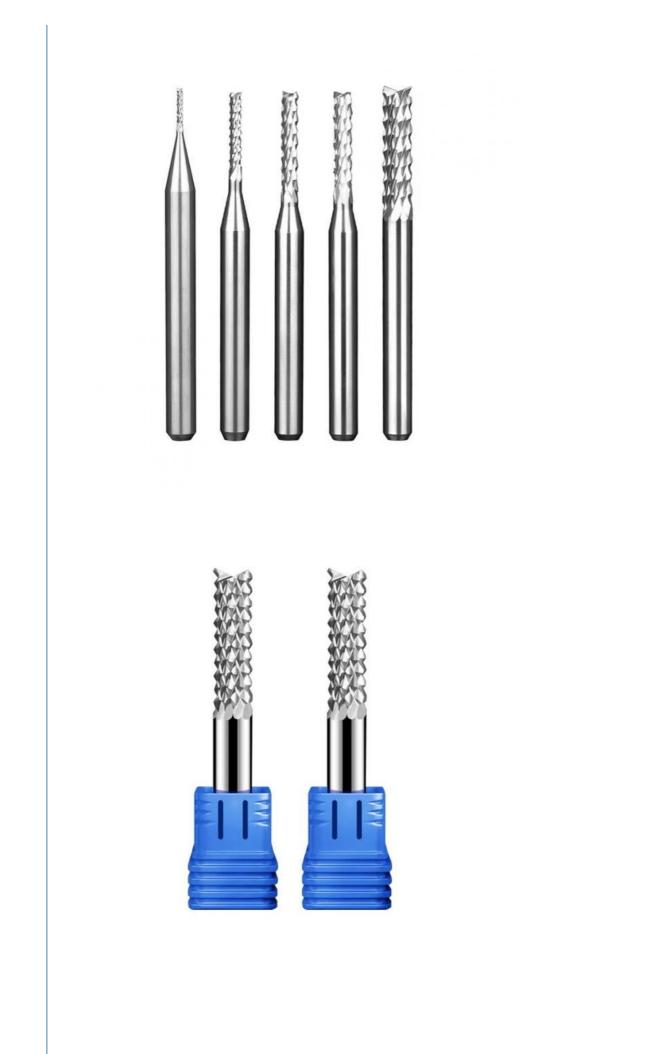

**Our Product Introduction** 

#### Product Description

| Material             | Tungsten Carbide                                                                                                                                                           |  |  |  |  |
|----------------------|----------------------------------------------------------------------------------------------------------------------------------------------------------------------------|--|--|--|--|
| coating              | No                                                                                                                                                                         |  |  |  |  |
| HRC                  | 45HRC                                                                                                                                                                      |  |  |  |  |
| customized support   | OEM, ODM                                                                                                                                                                   |  |  |  |  |
| Product Name         | Corn Milling Cutter                                                                                                                                                        |  |  |  |  |
| Suitable for         | High Speed Processing                                                                                                                                                      |  |  |  |  |
| Usage                | Cutting Machine                                                                                                                                                            |  |  |  |  |
| Application          | CNC Process                                                                                                                                                                |  |  |  |  |
| Туре                 | Miling Cutter                                                                                                                                                              |  |  |  |  |
| Advantages           | High Efficiency                                                                                                                                                            |  |  |  |  |
| Machine Type         | CNC Miling Machine                                                                                                                                                         |  |  |  |  |
| Main features        | Mirror grinding technology is used, the blade is sharp, wear-resistant, the cut surface is smooth and delicate, no polishing, non-stick knife, smokeless, odorless, silent |  |  |  |  |
| Applicable materials | Circuit board, bakelite board, epoxy board, gold, silver, copper, iron and other metal processing                                                                          |  |  |  |  |
| Applicable machines  | Engraving machine, CNC, PCP gong machine, etc.                                                                                                                             |  |  |  |  |