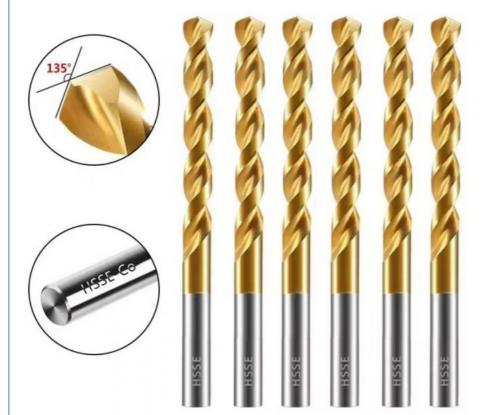

# Factory Customized Diameter High Quality Titanium Plated Twist Drill

# **Product Specification**

Surface Treatment: Titanium Coating

Material: HSS
Model NO.: Drill Bit
Type: Twist Drill Bit
Size Customized: Acceptable

Usage: Wood Drilling, PCB Drilling, Metal Drilling
 Application: CNC Drilling Machine/Machining Center

#### **Product Description**

| Model number      | Titanium plated straight shank twist drill |
|-------------------|--------------------------------------------|
| material          | HSS                                        |
| Surface treatment | Titanium plating                           |
| Usage             | Wood Drilling                              |
| Application       | Wood, Plasctic, PVC, Thin Metal plate      |