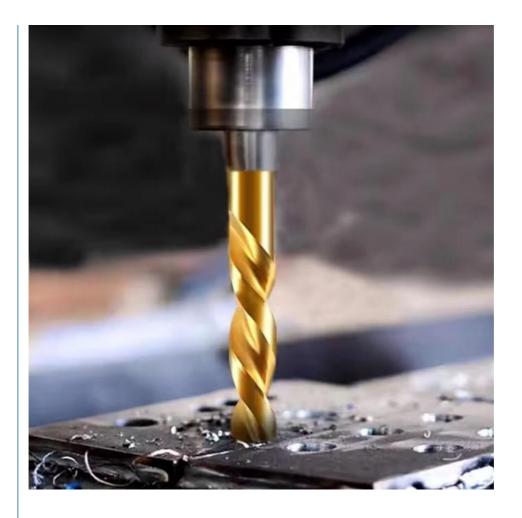

# **Product Specification**

Surface Treatment: Titanium Coating

Material: HSS
Model NO.: Drill Bit
Type: Twist Drill Bit
Size Customized: Acceptable

Usage: Wood Drilling, PCB Drilling, Metal Drilling
 Application: CNC Drilling Machine/Machining Center