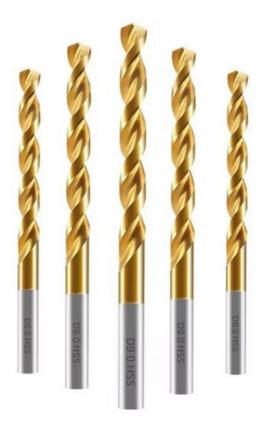

#### **Product Description**

| Model number      | Titanium plated straight shank twist drill |
|-------------------|--------------------------------------------|
| material          | HSS                                        |
| Surface treatment | Titanium plating                           |
| Usage             | Wood Drilling                              |
| Application       | Wood, Plasctic, PVC, Thin Metal plate      |

Our products are rich in variety and complete in specifications, which can meet the processing needs of different levels in production and processing.

**Product Parameters** 

| Specification | flute length | Full length | Specification | flute length | Full length | Specification | flute length | Full length |
|---------------|--------------|-------------|---------------|--------------|-------------|---------------|--------------|-------------|
| 1             | 12           | 34          | 5.3           | 52           | 86          | 9.2           | 81           | 125         |
| 1.1           | 14           | 34          | 5.4           | 57           | 93          | 9.3           | 81           | 125         |
| 1.2           | 16           | 38          | 5.5           | 57           | 93          | 9.4           | 81           | 125         |
| 1.3           | 16           | 38          | 5.6           | 57           | 93          | 9.5           | 81           | 125         |
| 1.4           | 18           | 40          | 5.7           | 57           | 93          | 9.6           | 87           | 133         |
| 1.5           | 18           | 40          | 5.8           | 57           | 93          | 9.7           | 87           | 133         |
| 1.6           | 20           | 43          | 5.9           | 57           | 93          | 9.8           | 87           | 133         |
| 1.7           | 20           | 43          | 6             | 57           | 93          | 9.9           | 87           | 133         |
| 1.8           | 22           | 46          | 6.1           | 63           | 101         | 10            | 87           | 133         |
| 1.9           | 22           | 46          | 6.2           | 63           | 101         | 10.1          | 87           | 133         |
| 2             | 24           | 49          | 6.3           | 63           | 101         | 10.2          | 87           | 133         |
| 2.1           | 24           | 49          | 6.4           | 63           | 101         | 10.3          | 87           | 133         |
| 2.2           | 27           | 53          | 6.5           | 63           | 101         | 10.4          | 87           | 133         |
| 2.3           | 27           | 53          | 6.6           | 63           | 101         | 10.5          | 87           | 133         |
| 2.4           | 30           | 57          | 6.7           | 63           | 101         | 10.6          | 94           | 142         |
| 2.5           | 30           | 57          | 6.8           | 69           | 109         | 10.7          | 94           | 142         |
| 2.6           | 30           | 57          | 6.9           | 69           | 109         | 10.8          | 94           | 142         |
| 2.7           | 33           | 61          | 7             | 69           | 109         | 10.9          | 94           | 142         |
| 2.8           | 33           | 61          | 7.1           | 69           | 109         | 11            | 94           | 142         |
| 2.9           | 33           | 61          | 7.2           | 69           | 109         | 11.1          | 94           | 142         |
| 3             | 33           | 61          | 7.3           | 69           | 109         | 11.2          | 94           | 142         |
| 3.1           | 36           | 65          | 7.4           | 69           | 109         | 11.3          | 94           | 142         |
| 3.2           | 36           | 65          | 7.5           | 69           | 109         | 11.4          | 94           | 142         |
| 3.3           | 36           | 65          | 7.6           | 75           | 117         | 11.5          | 94           | 142         |
| 3.4           | 39           | 70          | 7.7           | 75           | 117         | 11.6          | 101          | 151         |
| 3.5           | 39           | 70          | 7.8           | 75           | 117         | 11.7          | 101          | 151         |
| 3.6           | 39           | 70          | 7.9           | 75           | 117         | 11.8          | 101          | 151         |
| 3.7           | 39           | 70          | 8             | 75           | 117         | 11.9          | 101          | 151         |
| 3.8           | 43           | 75          | 8.1           | 75           | 117         | 12            | 101          | 151         |
| 3.9           | 43           | 75          | 8.2           | 75           | 117         | 12.1          | 101          | 151         |
| 4             | 43           | 75          | 8.3           | 75           | 117         | 12.2          | 101          | 151         |
| 4.1           | 43           | 75          | 8.4           | 75           | 117         | 12.3          | 101          | 151         |
| 4.2           | 43           | 75          | 8.5           | 75           | 117         | 12.4          | 101          | 151         |
| 4.3           | 47           | 80          | 8.6           | 81           | 125         | 12.5          | 101          | 151         |
| 4.4           | 47           | 80          | 8.7           | 81           | 125         | 12.6          | 101          | 151         |
| 4.5           | 47           | 80          | 8.8           | 81           | 125         | 12.7          | 101          | 151         |
| 4.6           | 47           | 80          | 8.9           | 81           | 125         | 12.8          | 101          | 151         |
| 4.7           | 47           | 80          | 9             | 81           | 125         | 12.9          | 101          | 151         |
| 4.8           | 52           | 86          | 9.1           | 81           | 125         | 13            | 101          | 151         |
| 4.9           | 52           | 86          |               |              |             |               |              |             |
| 5             | 52           | 86          |               |              |             |               |              |             |
| 5.1           | 52           | 86          |               |              |             |               |              |             |
| 5.2           | 52           | 86          |               |              |             |               |              |             |

Product specifications are complete, and non-standard products can be customized.

Product display

# Part of the product display

For more products please contact us