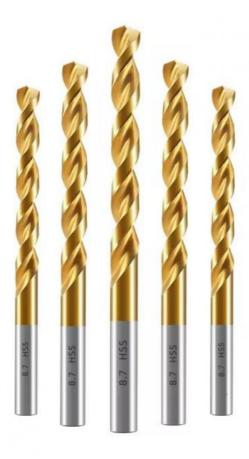

#### **Product Description**

| Model number      | Titanium plated straight shank twist drill |
|-------------------|--------------------------------------------|
| material          | HSS                                        |
| Surface treatment | Titanium plating                           |
| Usage             | Wood Drilling                              |
| Application       | Wood, Plasctic, PVC, Thin Metal plate      |

Our products are rich in variety and complete in specifications, which can meet the processing needs of different levels in production and processing.

**Product Parameters** 

| Specification | flute length | Full length | Specification | flute length | Full length | Specification | flute length | Full length |
|---------------|--------------|-------------|---------------|--------------|-------------|---------------|--------------|-------------|
| 1             | 12           | 34          | 5.3           | 52           | 86          | 9.2           | 81           | 125         |
| 1.1           | 14           | 34          | 5.4           | 57           | 93          | 9.3           | 81           | 125         |
| 1.2           | 16           | 38          | 5.5           | 57           | 93          | 9.4           | 81           | 125         |
| 1.3           | 16           | 38          | 5.6           | 57           | 93          | 9.5           | 81           | 125         |
| 1.4           | 18           | 40          | 5.7           | 57           | 93          | 9.6           | 87           | 133         |
| 1.5           | 18           | 40          | 5.8           | 57           | 93          | 9.7           | 87           | 133         |
| 1.6           | 20           | 43          | 5.9           | 57           | 93          | 9.8           | 87           | 133         |
| 1.7           | 20           | 43          | 6             | 57           | 93          | 9.9           | 87           | 133         |
| 1.8           | 22           | 46          | 6.1           | 63           | 101         | 10            | 87           | 133         |
| 1.9           | 22           | 46          | 6.2           | 63           | 101         | 10.1          | 87           | 133         |
| 2             | 24           | 49          | 6.3           | 63           | 101         | 10.2          | 87           | 133         |
| 2.1           | 24           | 49          | 6.4           | 63           | 101         | 10.3          | 87           | 133         |
| 2.2           | 27           | 53          | 6.5           | 63           | 101         | 10.4          | 87           | 133         |
| 2.3           | 27           | 53          | 6.6           | 63           | 101         | 10.5          | 87           | 133         |
| 2.4           | 30           | 57          | 6.7           | 63           | 101         | 10.6          | 94           | 142         |
| 2.5           | 30           | 57          | 6.8           | 69           | 109         | 10.7          | 94           | 142         |
| 2.6           | 30           | 57          | 6.9           | 69           | 109         | 10.8          | 94           | 142         |
| 2.7           | 33           | 61          | 7             | 69           | 109         | 10.9          | 94           | 142         |
| 2.8           | 33           | 61          | 7.1           | 69           | 109         | 11            | 94           | 142         |
| 2.9           | 33           | 61          | 7.2           | 69           | 109         | 11.1          | 94           | 142         |
| 3             | 33           | 61          | 7.3           | 69           | 109         | 11.2          | 94           | 142         |
| 3.1           | 36           | 65          | 7.4           | 69           | 109         | 11.3          | 94           | 142         |
| 3.2           | 36           | 65          | 7.5           | 69           | 109         | 11.4          | 94           | 142         |
| 3.3           | 36           | 65          | 7.6           | 75           | 117         | 11.5          | 94           | 142         |
| 3.4           | 39           | 70          | 7.7           | 75           | 117         | 11.6          | 101          | 151         |
| 3.5           | 39           | 70          | 7.8           | 75           | 117         | 11.7          | 101          | 151         |
| 3.6           | 39           | 70          | 7.9           | 75           | 117         | 11.8          | 101          | 151         |
| 3.7           | 39           | 70          | 8             | 75           | 117         | 11.9          | 101          | 151         |
| 3.8           | 43           | 75          | 8.1           | 75           | 117         | 12            | 101          | 151         |
| 3.9           | 43           | 75          | 8.2           | 75           | 117         | 12.1          | 101          | 151         |
| 4             | 43           | 75          | 8.3           | 75           | 117         | 12.2          | 101          | 151         |
| 4.1           | 43           | 75          | 8.4           | 75           | 117         | 12.3          | 101          | 151         |
| 4.2           | 43           | 75          | 8.5           | 75           | 117         | 12.4          | 101          | 151         |
| 4.3           | 47           | 80          | 8.6           | 81           | 125         | 12.5          | 101          | 151         |
| 4.4           | 47           | 80          | 8.7           | 81           | 125         | 12.6          | 101          | 151         |
| 4.5           | 47           | 80          | 8.8           | 81           | 125         | 12.7          | 101          | 151         |
| 4.6           | 47           | 80          | 8.9           | 81           | 125         | 12.8          | 101          | 151         |
| 4.7           | 47           | 80          | 9             | 81           | 125         | 12.9          | 101          | 151         |
| 4.8           | 52           | 86          | 9.1           | 81           | 125         | 13            | 101          | 151         |
| 4.9           | 52           | 86          |               |              |             |               |              |             |
| 5             | 52           | 86          |               |              |             |               |              |             |
| 5.1           | 52           | 86          |               |              |             |               |              |             |
| 5.2           | 52           | 86          |               |              |             |               |              |             |

Product specifications are complete, and non-standard products can be customized.

Product display

# Part of the product display

For more products please contact us