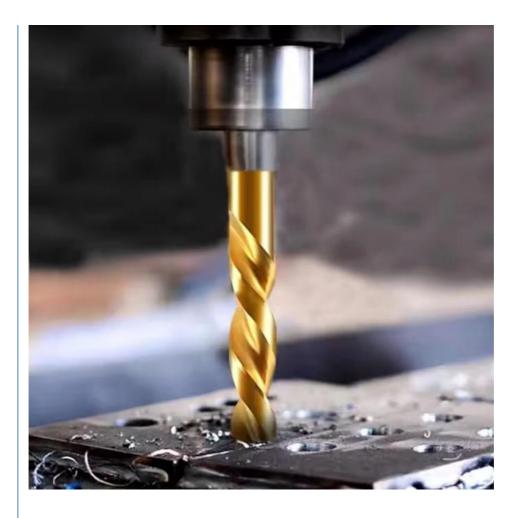

## **Product Specification**

Surface Treatment: **Titanium Coating** 

• Material: HSS Model NO.: Drill Bit Twist Drill Bit • Type: · Size Customized: Acceptable

Wood Drilling, PCB Drilling, Metal Drilling • Usage: Application: CNC Drilling Machine/Machining Center

#### **Product Description**

| Model number      | Titanium plated straight shank twist drill |
|-------------------|--------------------------------------------|
| material          | HSS                                        |
| Surface treatment | Titanium plating                           |
| Usage             | Wood Drilling                              |
| Application       | Wood, Plasctic, PVC, Thin Metal plate      |