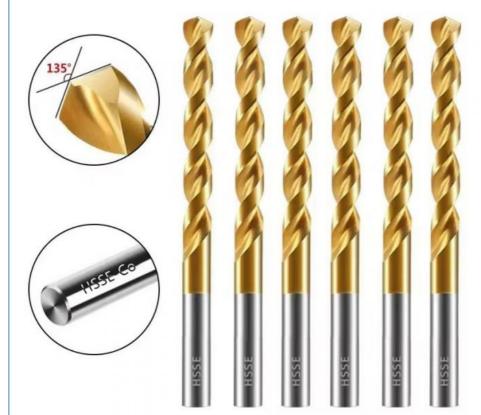

## Titanium Plated Straight Handle Twist Drill Woodworking Opener Drilling Drill **Bit Plastic Box Set Accessories**

## **Product Specification**

Surface Treatment: **Titanium Coating** 

• Material: HSS Model NO.: Drill Bit Twist Drill Bit • Type: · Size Customized: Acceptable

Wood Drilling, PCB Drilling, Metal Drilling • Usage: Application: CNC Drilling Machine/Machining Center

#### **Product Description**

| Model number      | Titanium plated straight shank twist drill |
|-------------------|--------------------------------------------|
| material          | HSS                                        |
| Surface treatment | Titanium plating                           |
| Usage             | Wood Drilling                              |
| Application       | Wood, Plasctic, PVC, Thin Metal plate      |