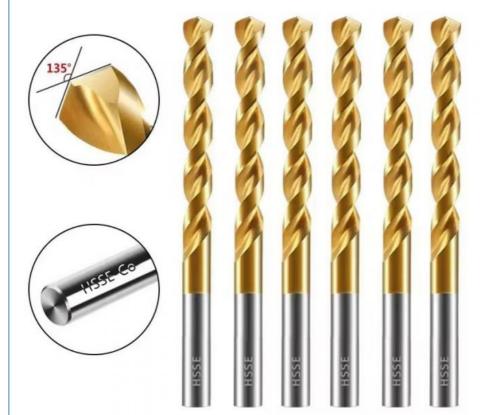

# Titanium Coated Drill Bit High Speed Steel Straight Shank Twist Drill Bit Set

# **Product Specification**

Surface Treatment: Titanium Coating

Material: HSS
Model NO.: Drill Bit
Type: Twist Drill Bit
Size Customized: Acceptable

Usage: Wood Drilling, PCB Drilling, Metal Drilling
 Application: CNC Drilling Machine/Machining Center

#### **Product Description**

| Model number      | Titanium plated straight shank twist drill |
|-------------------|--------------------------------------------|
| material          | HSS                                        |
| Surface treatment | Titanium plating                           |
| Usage             | Wood Drilling                              |
| Application       | Wood, Plasctic, PVC, Thin Metal plate      |