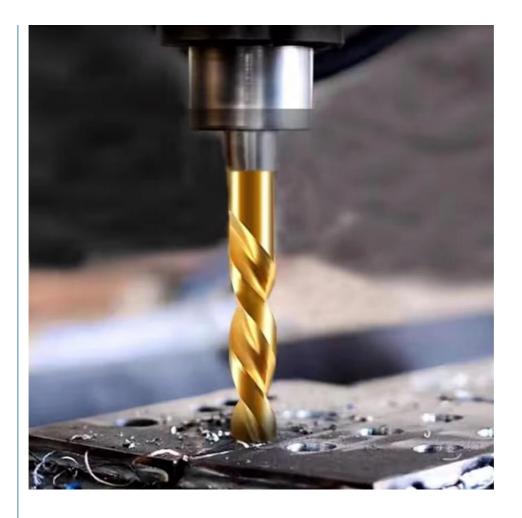

# **Product Specification**

Surface Treatment: Titanium Coating

Material: HSS
Model NO.: Drill Bit
Type: Twist Drill Bit
Size Customized: Acceptable

Usage: Wood Drilling, PCB Drilling, Metal Drilling
 Application: CNC Drilling Machine/Machining Center

Product specifications are complete, and non-standard products can be customized.

Product display