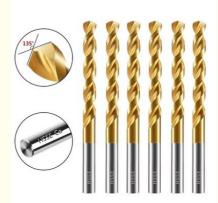

# HSS Titanium Plated 50PC Twist Drill Bit with High Speed Steel Straight Shank

| Titanium Coating                            |
|---------------------------------------------|
| HSS                                         |
| Drill Bit                                   |
| Twist Drill Bit                             |
| Acceptable                                  |
| Wood Drilling, PCB Drilling, Metal Drilling |
| CNC Drilling Machine/Machining Center       |