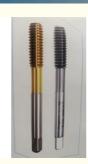

### **Product Specification**

Product Shank Type: Hex Shank · Coating: TIN • Product Type: Tap · Application: Motorize • Product Thread Type: Metric

• Product Shank Length: 22mm Size Customized: Acceptable Product Shank Diameter: 6.35mm • Type: **Cutting Tool** • Product Coating: Titanium Nitride

HSS-E Material: Product Cutting Direction: Forward • Product Flute Type: Spiral Flute

Tin Coating/Whithout Coating Surface Finishing: Product Application: Metalworking, Woodworking, Plastic