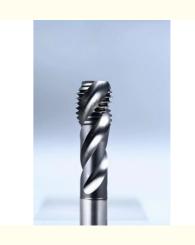

# Screw tap for CNC carbide cutter

#### **Product Specification**

Cutting Direction: Right-hand
Flute Type: Spiral
Country Of Origin: Germany
Number Of Flutes: 4

• Standard: Metric, British, American

Type: Cutting ToolUsage: Drilling

• Surface Finishing: Tin Coating/Whithout Coating

Size Customized: Acceptable
 Material: High-speed Steel
 Coating: Titanium Nitride

Size: 1/4 Inch
Shank Type: Round
Application: Metalworking
Tool Flute Type: Spiral