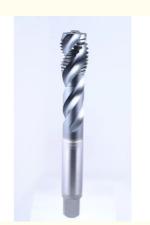

# Screw tap for CNC carbide cutter

#### **Product Specification**

Cutting Direction: Right-hand
Flute Type: Spiral
Country Of Origin: Germany
Number Of Flutes: 4

• Standard: Metric, British, American

Type: Cutting ToolUsage: Drilling

• Surface Finishing: Tin Coating/Whithout Coating

Size Customized: Acceptable
 Material: High-speed Steel
 Coating: Titanium Nitride

Size: 1/4 Inch
Shank Type: Round
Application: Metalworking
Tool Flute Type: Spiral