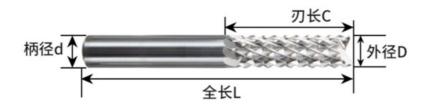

| Specification       | 外径D   | 刃C   | 柄径d   | L   |
|---------------------|-------|------|-------|-----|
| D1*7*D3.175*38      | 1     | 7    | 3.175 | 38  |
| D1.5*8.5*D3.175*38  | 1.5   | 8.5  | 3.175 | 38  |
| D2*10.5*D3.175*38   | 2     | 10.5 | 3.175 | 38  |
| D2.5*10.5*D3.175*38 | 2.5   | 10.5 | 3.175 | 38  |
| D3*12*D3.175*38     | 3     | 12   | 3.175 | 38  |
| D3.175*12*D3.175*38 | 3.175 | 12   | 3.175 | 38  |
| D3.175*15*D3.175*38 | 3.175 | 15   | 3.175 | 38  |
| D3.175*17*D3.175*38 | 3.175 | 17   | 3.175 | 38  |
| D3.175*22*D3.175*45 | 3.175 | 22   | 3.175 | 45  |
| D3.175*25*D3.175*45 | 3.175 | 25   | 3.175 | 45  |
| D4*12*D4*45         | 4     | 12   | 4     | 45  |
| D4*15*D4*45         | 4     | 15   | 4     | 45  |
| D4*17*D4*45         | 4     | 17   | 4     | 45  |
| D4*22*D4*45         | 4     | 22   | 4     | 45  |
| D4*25*D4*50         | 4     | 25   | 4     | 50  |
| D4*28*D4*60         | 4     | 28   | 4     | 60  |
| D4*32*D4*60         | 4     | 32   | 4     | 60  |
| D5*22*D5*50         | 5     | 22   | 5     | 50  |
| D5*25*D5*50         | 5     | 25   | 5     | 50  |
| D6*17*D6*50         | 6     | 17   | 6     | 50  |
| D6*22*D6*50         | 6     | 22   | 6     | 50  |
| D6*25*D6*50         | 6     | 25   | 6     | 50  |
| D6*32*D6*60         | 6     | 32   | 6     | 60  |
| D6*42*D6*70         | 6     | 42   | 6     | 70  |
| D6*52*D6*85         | 6     | 52   | 6     | 85  |
| D8*22*D8*50         | 8     | 22   | 8     | 50  |
| D8*22*D8*60         | 8     | 22   | 8     | 60  |
| D8*25*D8*50         | 8     | 25   | 8     | 50  |
| D8*32*D8*60         | 8     | 32   | 8     | 60  |
| D8*42*D8*70         | 8     | 42   | 8     | 70  |
| D8*52*08*80         | 8     | 52   | 8     | 80  |
| D8*62*D8*100        | 8     | 62   | 8     | 100 |
| D10*25*D10*60       | 10    | 25   | 10    | 60  |
| D10*32*D10*75       | 10    | 32   | 10    | 75  |
| D10*50*D10*100      | 10    | 50   | 10    | 100 |
| D12*32*D12*75       | 12    | 32   | 12    | 75  |
| D12*50*D12*100      | 12    | 50   | 12    | 100 |