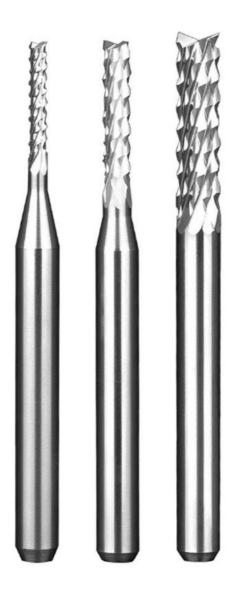

# Rough PCB Corn Cob Milling Cutter Carbide Tungsten Steel Model Engraving Forming

# **Product Description**

PCB Milling Cutter Carbide Tungsten Steel Model Engraving Forming Rough Corn Milling Cutter