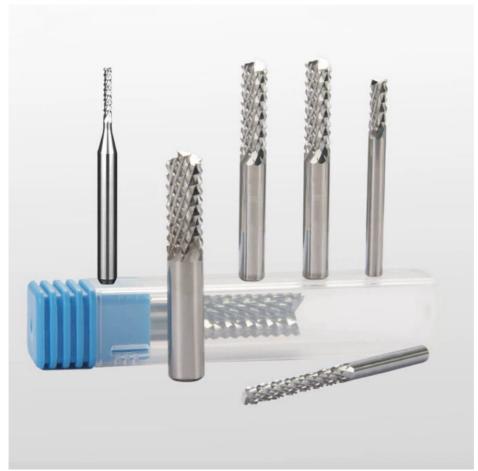

# More Images

# **Product Description**

PCB Milling Cutter Carbide Tungsten Steel Model Engraving Forming Rough Corn Milling Cutter