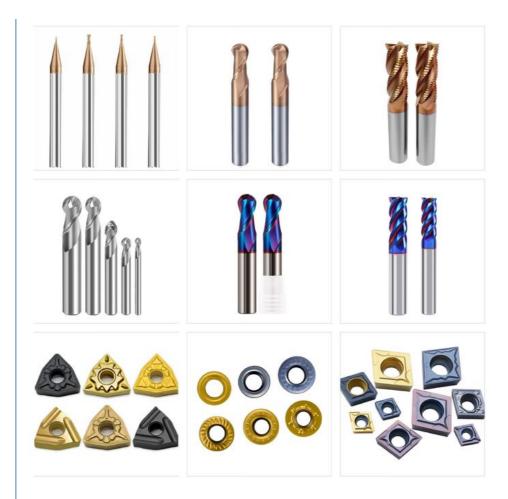

# Rough PCB Corn Cob Milling Cutter Carbide Tungsten Steel Model Engraving Forming

## **Product Specification**

Features: With Sharp Edge, Wear ResistanceModel NO.: Carbide Corn End Milling Cutter

Types: End Mill
Structure: Insert Type
Cut Type: Center Cutting
Machine Type: Milling Maching

• Diameter: 3.17mm 4mm 6mm 8mm 10mm 12mm

Highlight: Rough Corn Cob Milling Cutter,
 PCB Corn Cob Milling Cutter

# **Product Description**

PCB Milling Cutter Carbide Tungsten Steel Model Engraving Forming Rough Corn Milling Cutter