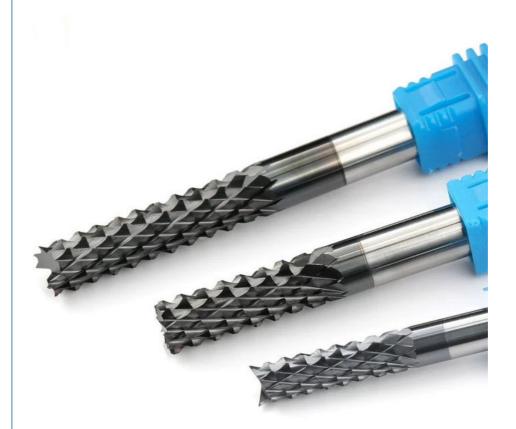

# Corn Tungsten Steel Diamond Coated Milling Cutter End Mill Graphite Milling Cutter

# Product Description

Diamond Coated Corn Tungsten Steel Milling Cutter Glass Carbon Fiber Circuit Board Graphite Material Milling Cutter

### **Product Description**

| Main features       | Mirror grinding technology is used, the blade is sharp, wear-resistant, the cut surface is smooth and delicate, no polishing, non-stick knife, smokeless, odorless, silent |
|---------------------|----------------------------------------------------------------------------------------------------------------------------------------------------------------------------|
| Applicable          | Circuit board, bakelite board, epoxy board, gold, silver, copper, iron and                                                                                                 |
| materials           | other metal processing                                                                                                                                                     |
| Applicable machines | Engraving machine, CNC, PCP gong machine, etc.                                                                                                                             |