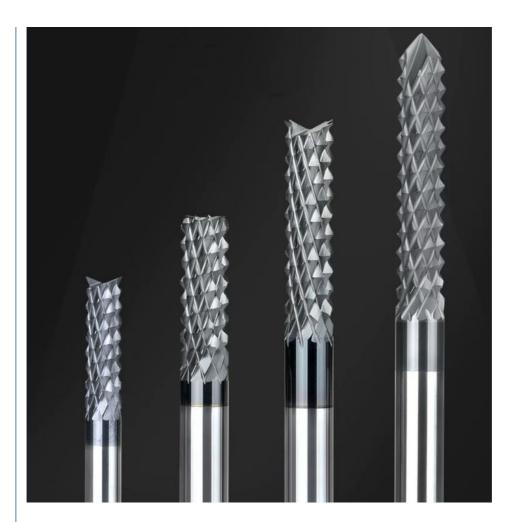

Diameter: 3.17mm 4mm 6mm 8mm 10mm 12mm
 Highlight: Corn Diamond Coated Milling Cutter,

Tungsten Steel Milling Cutter End Mill, Tungsten Steel Graphite Milling Cutter

# Product Description

Diamond Coated Corn Tungsten Steel Milling Cutter Glass Carbon Fiber Circuit Board Graphite Material Milling Cutter