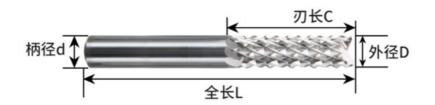

**Product Parameters** 

| Specification       | 外径D   | 刃C   | 柄径d   | L   |
|---------------------|-------|------|-------|-----|
| D1*7*D3.175*38      | 1     | 7    | 3.175 | 38  |
| D1.5*8.5*D3.175*38  | 1.5   | 8.5  | 3.175 | 38  |
| D2*10.5*D3.175*38   | 2     | 10.5 | 3.175 | 38  |
| D2.5*10.5*D3.175*38 | 2.5   | 10.5 | 3.175 | 38  |
| D3*12*D3.175*38     | 3     | 12   | 3.175 | 38  |
| D3.175*12*D3.175*38 | 3.175 | 12   | 3.175 | 38  |
| D3.175*15*D3.175*38 | 3.175 | 15   | 3.175 | 38  |
| D3.175*17*D3.175*38 | 3.175 | 17   | 3.175 | 38  |
| D3.175*22*D3.175*45 | 3.175 | 22   | 3.175 | 45  |
| D3.175*25*D3.175*45 | 3.175 | 25   | 3.175 | 45  |
| D4*12*D4*45         | 4     | 12   | 4     | 45  |
| D4*15*D4*45         | 4     | 15   | 4     | 45  |
| D4*17*D4*45         | 4     | 17   | 4     | 45  |
| D4*22*D4*45         | 4     | 22   | 4     | 45  |
| D4*25*D4*50         | 4     | 25   | 4     | 50  |
| D4*28*D4*60         | 4     | 28   | 4     | 60  |
| D4*32*D4*60         | 4     | 32   | 4     | 60  |
| D5*22*D5*50         | 5     | 22   | 5     | 50  |
| D5*25*D5*50         | 5     | 25   | 5     | 50  |
| D6*17*D6*50         | 6     | 17   | 6     | 50  |
| D6*22*D6*50         | 6     | 22   | 6     | 50  |
| D6*25*D6*50         | 6     | 25   | 6     | 50  |
| D6*32*D6*60         | 6     | 32   | 6     | 60  |
| D6*42*D6*70         | 6     | 42   | 6     | 70  |
| D6*52*D6*85         | 6     | 52   | 6     | 85  |
| D8*22*D8*50         | 8     | 22   | 8     | 50  |
| D8*22*D8*60         | 8     | 22   | 8     | 60  |
| D8*25*D8*50         | 8     | 25   | 8     | 50  |
| D8*32*D8*60         | 8     | 32   | 8     | 60  |
| D8*42*D8*70         | 8     | 42   | 8     | 70  |
| D8*52*08*80         | 8     | 52   | 8     | 80  |
| D8*62*D8*100        | 8     | 62   | 8     | 100 |
| D10*25*D10*60       | 10    | 25   | 10    | 60  |
| D10*32*D10*75       | 10    | 32   | 10    | 75  |
| D10*50*D10*100      | 10    | 50   | 10    | 100 |
| D12*32*D12*75       | 12    | 32   | 12    | 75  |
| D12*50*D12*100      | 12    | 50   | 12    | 100 |