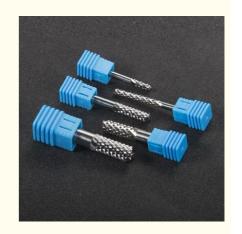

# Corn Tungsten Steel Diamond Coated Milling Cutter End Mill Graphite Milling Cutter

Diameter: 3.17mm 4mm 6mm 8mm 10mm 12mm
 Highlight: Corn Diamond Coated Milling Cutter,

Tungsten Steel Milling Cutter End Mill, Tungsten Steel Graphite Milling Cutter

# Product Description

Diamond Coated Corn Tungsten Steel Milling Cutter Glass Carbon Fiber Circuit Board Graphite Material Milling Cutter