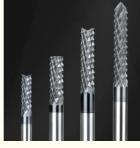

# Corn Tungsten Steel Diamond Coated Milling Cutter End Mill Graphite Milling Cutter

Diameter: 3.17mm 4mm 6mm 8mm 10mm 12mm
 Highlight: Corn Diamond Coated Milling Cutter,

Tungsten Steel Milling Cutter End Mill, Tungsten Steel Graphite Milling Cutter

# Product Description

Diamond Coated Corn Tungsten Steel Milling Cutter Glass Carbon Fiber Circuit Board Graphite Material Milling Cutter