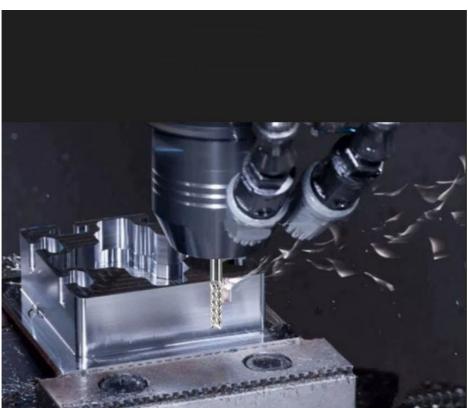

### **Product Description**

| Main features       | Mirror grinding technology is used, the blade is sharp, wear-resistant, the cut surface is smooth and delicate, no polishing, non-stick knife, smokeless, odorless, silent |
|---------------------|----------------------------------------------------------------------------------------------------------------------------------------------------------------------------|
| Applicable          | Circuit board, bakelite board, epoxy board, gold, silver, copper, iron and                                                                                                 |
| materials           | other metal processing                                                                                                                                                     |
| Applicable machines | Engraving machine, CNC, PCP gong machine, etc.                                                                                                                             |

#### Company Introduction

Dongguan Kunming Electronic Technology Co., Ltd. focusing on the production and sale of CNC tools. The company manages a wide range of cutting tools, which are mainly used in mold processing, automotive parts processing, IT industry, graphite processing, shipping machinery industries. Since the establishment of the company, We have been maximizing the interests of customers as its own responsibility, and customers

#### **Product Contents**

Standard mold tools, stainless steel tools, aluminum tools, graphite tools, micro-diameter tools, T-type Tool, tungsten steel drill,rough milling cutter, tungsten steel reamer, chamfering cutter, inner R cutter, fixed point drill, taper cutter Customized with all kinds of non-standard tools.