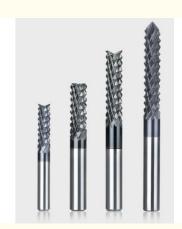

# Corn Tungsten Steel Diamond Coated Milling Cutter End Mill Graphite Milling Cutter

Diameter: 3.17mm 4mm 6mm 8mm 10mm 12mm
 Highlight: Corn Diamond Coated Milling Cutter,

Tungsten Steel Milling Cutter End Mill, Tungsten Steel Graphite Milling Cutter

# Product Description

Diamond Coated Corn Tungsten Steel Milling Cutter Glass Carbon Fiber Circuit Board Graphite Material Milling Cutter