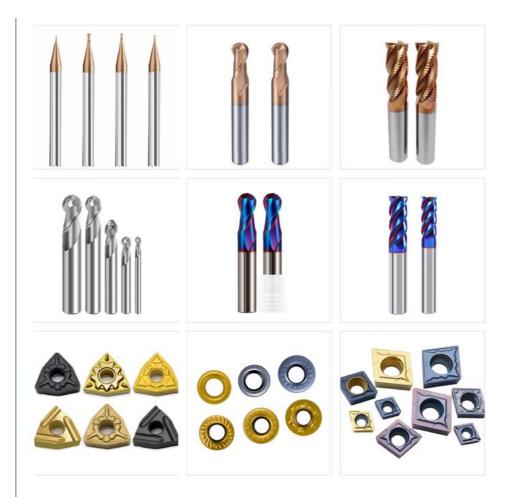

## More Images

# Product Description

Diamond Coated Corn Tungsten Steel Milling Cutter Glass Carbon Fiber Circuit Board Graphite Material Milling Cutter