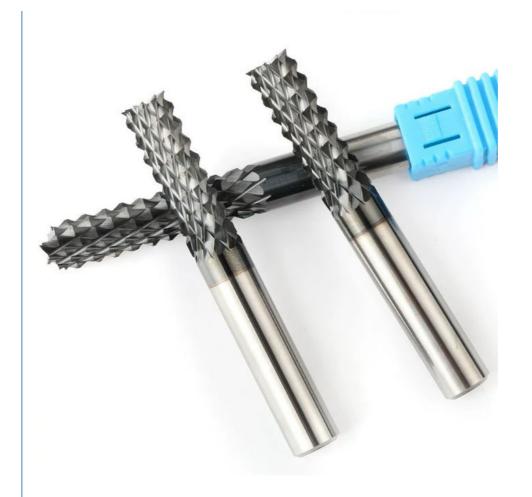

# Corn Tungsten Steel Diamond Coated Milling Cutter End Mill Graphite Milling Cutter

# Product Description

Diamond Coated Corn Tungsten Steel Milling Cutter Glass Carbon Fiber Circuit Board Graphite Material Milling Cutter