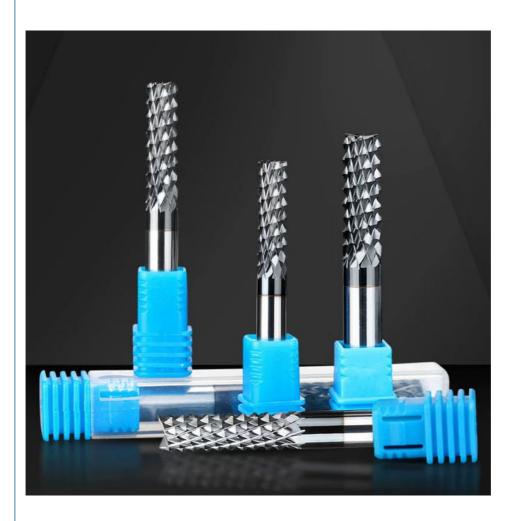

# Corn Tungsten Steel Diamond Coated Milling Cutter End Mill Graphite Milling Cutter

# Product Description

Diamond Coated Corn Tungsten Steel Milling Cutter Glass Carbon Fiber Circuit Board Graphite Material Milling Cutter

**Product Parameters** 

| Specification       | 外径D   | 刃C   | 柄径d   | L   |
|---------------------|-------|------|-------|-----|
| D1*7*D3.175*38      | 1     | 7    | 3.175 | 38  |
| D1.5*8.5*D3.175*38  | 1.5   | 8.5  | 3.175 | 38  |
| D2*10.5*D3.175*38   | 2     | 10.5 | 3.175 | 38  |
| D2.5*10.5*D3.175*38 | 2.5   | 10.5 | 3.175 | 38  |
| D3*12*D3.175*38     | 3     | 12   | 3.175 | 38  |
| D3.175*12*D3.175*38 | 3.175 | 12   | 3.175 | 38  |
| D3.175*15*D3.175*38 | 3.175 | 15   | 3.175 | 38  |
| D3.175*17*D3.175*38 | 3.175 | 17   | 3.175 | 38  |
| D3.175*22*D3.175*45 | 3.175 | 22   | 3.175 | 45  |
| D3.175*25*D3.175*45 | 3.175 | 25   | 3.175 | 45  |
| D4*12*D4*45         | 4     | 12   | 4     | 45  |
| D4*15*D4*45         | 4     | 15   | 4     | 45  |
| D4*17*D4*45         | 4     | 17   | 4     | 45  |
| D4*22*D4*45         | 4     | 22   | 4     | 45  |
| D4*25*D4*50         | 4     | 25   | 4     | 50  |
| D4*28*D4*60         | 4     | 28   | 4     | 60  |
| D4*32*D4*60         | 4     | 32   | 4     | 60  |
| D5*22*D5*50         | 5     | 22   | 5     | 50  |
| D5*25*D5*50         | 5     | 25   | 5     | 50  |
| D6*17*D6*50         | 6     | 17   | 6     | 50  |
| D6*22*D6*50         | 6     | 22   | 6     | 50  |
| D6*25*D6*50         | 6     | 25   | 6     | 50  |
| D6*32*D6*60         | 6     | 32   | 6     | 60  |
| D6*42*D6*70         | 6     | 42   | 6     | 70  |
| D6*52*D6*85         | 6     | 52   | 6     | 85  |
| D8*22*D8*50         | 8     | 22   | 8     | 50  |
| D8*22*D8*60         | 8     | 22   | 8     | 60  |
| D8*25*D8*50         | 8     | 25   | 8     | 50  |
| D8*32*D8*60         | 8     | 32   | 8     | 60  |
| D8*42*D8*70         | 8     | 42   | 8     | 70  |
| D8*52*08*80         | 8     | 52   | 8     | 80  |
| D8*62*D8*100        | 8     | 62   | 8     | 100 |
| D10*25*D10*60       | 10    | 25   | 10    | 60  |
| D10*32*D10*75       | 10    | 32   | 10    | 75  |
| D10*50*D10*100      | 10    | 50   | 10    | 100 |
| D12*32*D12*75       | 12    | 32   | 12    | 75  |
| D12*50*D12*100      | 12    | 50   | 12    | 100 |