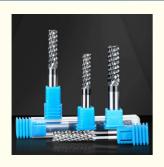

# Corn Tungsten Steel Diamond Coated Milling Cutter End Mill Graphite Milling Cutter

Diameter: 3.17mm 4mm 6mm 8mm 10mm 12mm
 Highlight: Corn Diamond Coated Milling Cutter,

Tungsten Steel Milling Cutter End Mill, Tungsten Steel Graphite Milling Cutter

# Product Description

Diamond Coated Corn Tungsten Steel Milling Cutter Glass Carbon Fiber Circuit Board Graphite Material Milling Cutter