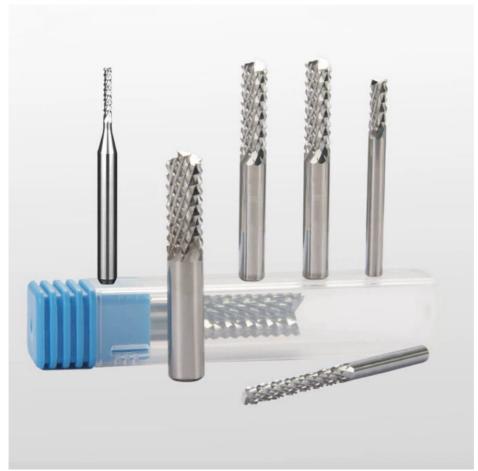

c Information**

. Place of Origin: China Brand Name: KM • Minimum Order Quantity: 50

US \$2.00-30.00 / Piece

• Packaging Details: 1pc in a plastic tube and all in carton box

Delivery Time: 7-14 work days • Payment Terms: T/T, MoneyGram • Supply Ability: 10000pcs/month



## **Product Specification**

Features: With Sharp Edge, Wear Resistance Model NO.: Carbide Corn End Milling Cutter

• Types: End Mill • Structure: Insert Type • Cut Type: Center Cutting Machine Type: Milling Maching

• Diameter: 3.17mm 4mm 6mm 8mm 10mm 12mm

. Highlight: Corn Milling Cutter Tungsten Steel, Center Cutting Corn Milling Cutter,

**Tungsten Steel Carbide Milling Cutter** 



## More Images







# Product Description

Corn Milling Cutter Tungsten Carbide Milling Cutter

**Product Description** 











| Main features       | Mirror grinding technology is used, the blade is sharp, wear-resistant, the cut surface is smooth and delicate, no polishing, non-stick knife, smokeless, odorless, silent |
|---------------------|----------------------------------------------------------------------------------------------------------------------------------------------------------------------------|
| 1 1 1               | Circuit board, bakelite board, epoxy board, gold, silver, copper, iron and other metal processing                                                                          |
| Applicable machines | Engraving machine, CNC, PCP gong machine, etc.                                                                                                                             |



| Speci