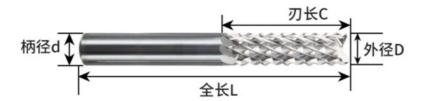

| Specification       | 外径D   | 刃C   | 柄径d   | L   |
|---------------------|-------|------|-------|-----|
| D1*7*D3.175*38      | 1     | 7    | 3.175 | 38  |
| D1.5*8.5*D3.175*38  | 1.5   | 8.5  | 3.175 | 38  |
| D2*10.5*D3.175*38   | 2     | 10.5 | 3.175 | 38  |
| D2.5*10.5*D3.175*38 | 2.5   | 10.5 | 3.175 | 38  |
| D3*12*D3.175*38     | 3     | 12   | 3.175 | 38  |
| D3.175*12*D3.175*38 | 3.175 | 12   | 3.175 | 38  |
| D3.175*15*D3.175*38 | 3.175 | 15   | 3.175 | 38  |
| D3.175*17*D3.175*38 | 3.175 | 17   | 3.175 | 38  |
| D3.175*22*D3.175*45 | 3.175 | 22   | 3.175 | 45  |
| D3.175*25*D3.175*45 | 3.175 | 25   | 3.175 | 45  |
| D4*12*D4*45         | 4     | 12   | 4     | 45  |
| D4*15*D4*45         | 4     | 15   | 4     | 45  |
| D4*17*D4*45         | 4     | 17   | 4     | 45  |
| D4*22*D4*45         | 4     | 22   | 4     | 45  |
| D4*25*D4*50         | 4     | 25   | 4     | 50  |
| D4*28*D4*60         | 4     | 28   | 4     | 60  |
| D4*32*D4*60         | 4     | 32   | 4     | 60  |
| D5*22*D5*50         | 5     | 22   | 5     | 50  |
| D5*25*D5*50         | 5     | 25   | 5     | 50  |
| D6*17*D6*50         | 6     | 17   | 6     | 50  |
| D6*22*D6*50         | 6     | 22   | 6     | 50  |
| D6*25*D6*50         | 6     | 25   | 6     | 50  |
| D6*32*D6*60         | 6     | 32   | 6     | 60  |
| D6*42*D6*70         | 6     | 42   | 6     | 70  |
| D6*52*D6*85         | 6     | 52   | 6     | 85  |
| D8*22*D8*50         | 8     | 22   | 8     | 50  |
| D8*22*D8*60         | 8     | 22   | 8     | 60  |
| D8*25*D8*50         | 8     | 25   | 8     | 50  |
| D8*32*D8*60         | 8     | 32   | 8     | 60  |
| D8*42*D8*70         | 8     | 42   | 8     | 70  |
| D8*52*08*80         | 8     | 52   | 8     | 80  |
| D8*62*D8*100        | 8     | 62   | 8     | 100 |
| D10*25*D10*60       | 10    | 25   | 10    | 60  |
| D10*32*D10*75       | 10    | 32   | 10    | 75  |
| D10*50*D10*100      | 10    | 50   | 10    | 100 |
| D12*32*D12*75       | 12    | 32   | 12    | 75  |
| D12*50*D12*100      | 12    | 50   | 12    | 100 |