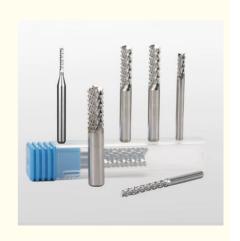

# Dongguan Kunming Electronics Technology Co., Ltd. cutter-milling.com

# **Center Cutting Corn Milling Cutter Tungsten Steel Carbide Milling** Cutter

## **Basic Information**

. Place of Origin: China Brand Name: KM • Minimum Order Quantity: 50

US \$2.00-30.00 / Piece

• Packaging Details: 1pc in a plastic tube and all in carton box

Delivery Time: 7-14 work days • Payment Terms: T/T, MoneyGram • Supply Ability: 10000pcs/month



## **Product Specification**

Features: With Sharp Edge, Wear Resistance Model NO.: Carbide Corn End Milling Cutter

• Types: End Mill • Structure: Insert Type • Cut Type: Center Cutting Machine Type: Milling Maching

• Diameter: 3.17mm 4mm 6mm 8mm 10mm 12mm

. Highlight: Corn Milling Cutter Tungsten Steel, Center Cutting Corn Milling Cutter,

**Tungsten Steel Carbide Milling Cutter** 



## More Images







# Product Description

Corn Milling Cutter Tungsten Carbide Milling Cutter

**Product Description** 











| Main features       | Mirror grinding technology is used, the blade is sharp, wear-resistant, the cut surface is smooth and delicate, no polishing, non-stick knife, smokeless, odorless, silent |
|---------------------|----------------------------------------------------