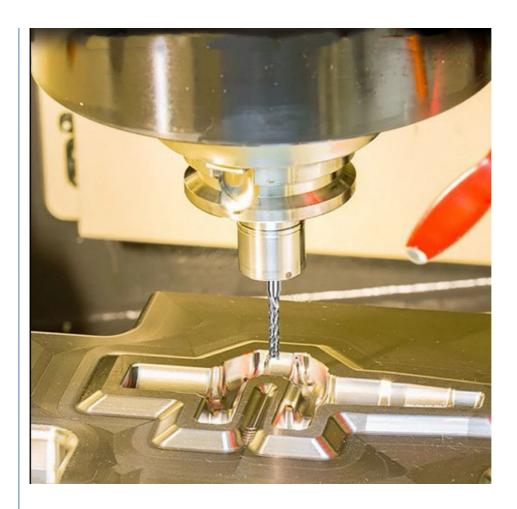

# Product Description

Corn Milling Cutter Tungsten Carbide Milling Cutter

**Product Description** 

| Main features       | Mirror grinding technology is used, the blade is sharp, wear-resistant, the cut surface is smooth and delicate, no polishing, non-stick knife, smokeless, odorless, silent |
|---------------------|----------------------------------------------------------------------------------------------------------------------------------------------------------------------------|
| 1 1 1               | Circuit board, bakelite board, epoxy board, gold, silver, copper, iron and other metal processing                                                                          |
| Applicable machines | Engraving machine, CNC, PCP gong machine, etc.                                                                                                                             |