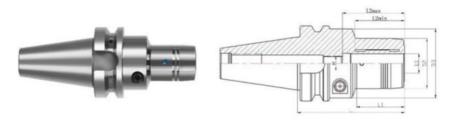

# Bt40 CNC Tool Holder CNC Machine Accessories Slim Chuck Collet Carbide Cutter

## **Product Specification**

Model NO.:
 SK40 SK50 BT40 BT30 BT50 HSK63

HSK100 BBT40

Type: Cutting Tool
Production Material: 40cr 20crmnti
Hardness: HRC48-HRC52
Accuracy: 0.005mm

 Usage: CNC Milling Machine
 Highlight: Bt40 CNC Tool Holder, Slim Chuck CNC Tool Holder, Slim Chuck Collet Carbide Cutter

#### **Product Description**

| Model number   | D1 | D2 | D3 | L  | L1 | L2min | L2max | М  |
|----------------|----|----|----|----|----|-------|-------|----|
| BT30-HDC06-75L | 6  | 30 | 46 | 75 | 24 | 28    | 50    | M5 |
| BT30-HDC08-75L | 8  | 32 | 46 | 75 | 24 | 28    | 50    | М6 |
| BT30-HDC10-75L | 10 | 34 | 46 | 75 | 24 | 34    | 50    | M8 |
| BT30-HDC12-75L | 12 | 36 | 46 | 75 | 25 | 36    | 50    | M8 |
| BT30-HDC14-90L | 14 | 38 | 46 | 90 | 40 | 41    | 52    | М8 |
| BT30-HDC16-90L | 16 | 40 | 46 | 90 | 33 | 41    | 52    | M8 |
| BT30-HDC20-90L | 20 | 46 | 46 | 90 | -  | 41    | 52    | M8 |
| Madalasasahas  |    | -  | -  |    |    |       |       |    |

| iviouei numbei  | DI | DZ | D3 | L   | LT | L2min | L2max | IAI |
|-----------------|----|----|----|-----|----|-------|-------|-----|
| BT40-HDC06-90L  | 6  | 30 | 46 | 90  | 38 | 28    | 44    | M5  |
| BT40-HDC08-90L  | 8  | 32 | 48 | 90  | 38 | 28    | 44    | М6  |
| BT40-HDC10-90L  | 10 | 36 | 52 | 90  | 40 | 37    | 51    | М8  |
| BT40-HDC12-90L  | 12 | 38 | 54 | 90  | 40 | 37    | 51    | М8  |
| BT40-HDC14-90L  | 14 | 40 | 56 | 90  | 40 | 41    | 52    | M12 |
| BT40-HDC16-90L  | 16 | 42 | 58 | 90  | 40 | 41    | 52    | M12 |
| BT40-HDC18-90L  | 18 | 43 | 59 | 90  | 40 | 41    | 52    | M12 |
| BT40-HDC20-90L  | 20 | 46 | 60 | 90  | 40 | 41    | 53    | M12 |
| BT40-HDC25-105L | 25 | 52 | 62 | 105 | 55 | 49    | 65    | M12 |
| BT40-HDC32-105L | 32 | 63 | _  | 105 | _  | 52    | 65    | M12 |

| Model number    | D1 | D2 | D3 | L   | L1 | L2min | L2max | М   |
|-----------------|----|----|----|-----|----|-------|-------|-----|
| BT50-HDC06-105L | 6  | 30 | 46 | 105 | 38 | 28    | 44    | M5  |
| BT50-HDC08-105L | 8  | 32 | 48 | 105 | 38 | 28    | 44    | М6  |
| BT50-HDC10-105L | 10 | 36 | 52 | 105 | 40 | 37    | 51    | M8  |
| BT50-HDC12-105L | 12 | 38 | 54 | 105 | 40 | 37    | 51    | M8  |
| BT50-HDC14-105L | 14 | 40 | 56 | 105 | 40 | 41    | 52    | M12 |
| BT50-HDC16-105L | 16 | 42 | 58 | 105 | 40 | 41    | 52    | M12 |
| BT50-HDC20-105L | 20 | 46 | 60 | 105 | 40 | 41    | 53    | M12 |
| BT50-HDC25-120L | 25 | 52 | 62 | 120 | 55 | 49    | 65    | M12 |
| BT50-HDC32-120L | 32 | 63 | 72 | 120 | 56 | 52    | 65    | M12 |