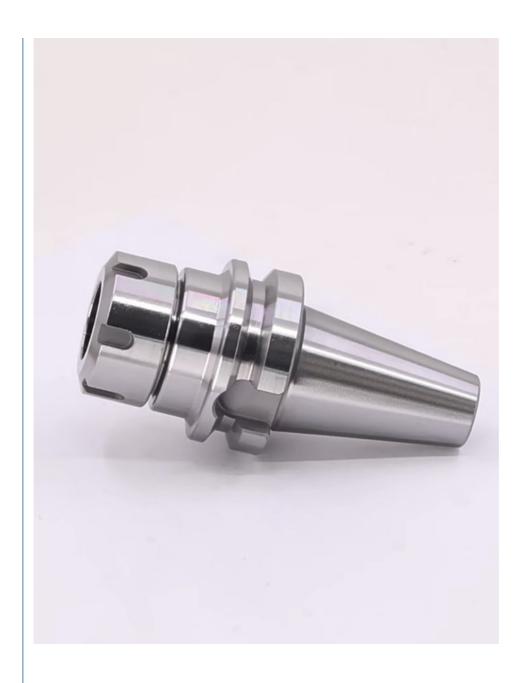

let Carbide Cutter

#### **Basic Information**

Place of Origin: China
Brand Name: KM
Model Number: BT-ER
Minimum Order Quantity: 5-10

• Price: US \$5.00-80.00 / Piece

• Packaging Details: 1pc in a plastic tube and all in carton box

Delivery Time: 7-14 work days
 Payment Terms: T/T, MoneyGram
 Supply Ability: 10000pcs/month



## **Product Specification**

Model NO.:
 SK40 SK50 BT40 BT30 BT50 HSK63

HSK100 BBT40

Type: Cutting Tool
Production Material: 40cr 20crmnti
Hardness: HRC48-HRC52
Accuracy: 0.005mm

 Usage: CNC Milling Machine
 Highlight: Bt40 CNC Tool Holder, Slim Chuck CNC Tool Holder, Slim Chuck Collet Carbide Cutter



# More Images





# **Product Description**

Bt40 CNC Tool Holder CNC Machine Accessories Slim Chuck Collet Carbide Cutter

#### **Product Description**











| Model number   | D1 | D2 | D3 | L  | L1 | L2min | L2max | М  |
|----------------|----|----|----|----|----|-------|-------|----|
| BT30-HDC06-75L | 6  | 30 | 46 | 75 | 24 | 28    | 50    | M5 |
| BT30-HDC08-75L | 8  | 32 | 46 | 75 | 24 | 28    | 50    | М6 |
| BT30-HDC10-75L | 10 | 34 | 46 | 75 | 24 | 34    | 50    | M8 |
| BT30-HDC12-75L | 12 | 36 | 46 | 75 | 25 | 36    | 50    | M8 |
| BT30-HDC14-90L | 14 | 38 | 46 | 90 | 40 | 41    | 52    | М8 |
| BT30-HDC16-90L | 16 | 40 | 46 | 90 | 33 | 41    | 52    | M8 |
| BT30-HDC20-90L | 20 | 46 | 46 | 90 | -  | 41    | 52    | M8 |
| Madalasasahas  |    | -  | -  |    |    |       |       |    |

| iviouei numbei  | DI | DZ | D3 | L   | LT | L2min | L2max | IAI |
|-----------------|----|----|----|-----|----|-------|-------|-----|
| BT40-