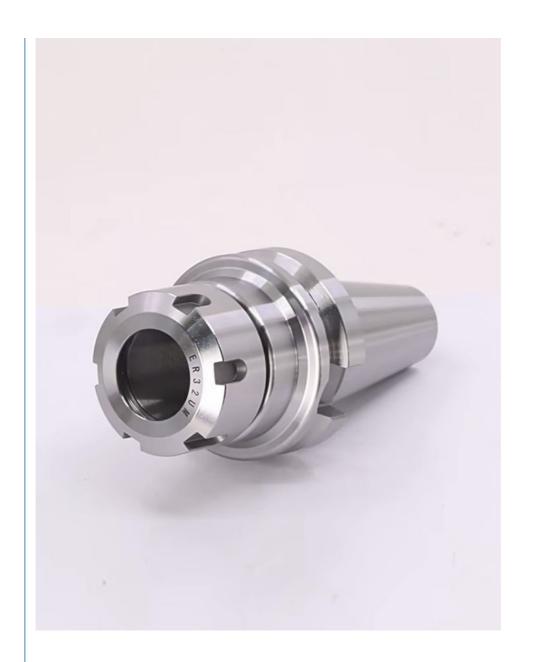

t Carbide Cutter

#### **Basic Information**

Place of Origin: China
Brand Name: KM
Model Number: BT-ER
Minimum Order Quantity: 5-10

• Price: US \$5.00-80.00 / Piece

• Packaging Details: 1pc in a plastic tube and all in carton box

Delivery Time: 7-14 work days
 Payment Terms: T/T, MoneyGram
 Supply Ability: 10000pcs/month



## **Product Specification**

Model NO.:
 SK40 SK50 BT40 BT30 BT50 HSK63

HSK100 BBT40

Type: Cutting Tool
Production Material: 40cr 20crmnti
Hardness: HRC48-HRC52
Accuracy: 0.005mm

 Usage: CNC Milling Machine
 Highlight: Bt40 CNC Tool Holder, Slim Chuck CNC Tool Holder, Slim Chuck Collet Carbide Cutter



# More Images





# **Product Description**

Bt40 CNC Tool Holder CNC Machine Accessories Slim Chuck Collet Carbide Cutter

#### **Product Description**











| Model number   | D1 | D2 | D3 | L  | L1 | L2min | L2max | М  |
|----------------|----|----|----|----|----|-------|-------|----|
| BT30-HDC06-75L | 6  | 30 | 46 | 75 | 24 | 28    | 50    | M5 |
| BT30-HDC08-75L | 8  | 32 | 46 | 75 | 24 | 28    | 50    | М6 |
| BT30-HDC10-75L | 10 | 34 | 46 | 75 | 24 | 34    | 50    | M8 |
| BT30-HDC12-75L | 12 | 36 | 46 | 75 | 25 | 36    | 50    | M8 |
| BT30-HDC14-90L | 14 | 38 | 46 | 90 | 40 | 41    | 52    | М8 |
| BT30-HDC16-90L | 16 | 40 | 46 | 90 | 33 | 41    | 52    | M8 |
| BT30-HDC20-90L | 20 | 46 | 46 | 90 | -  | 41    | 52    | M8 |
| Madalasasahas  |    | -  | -  |    |    |       |       |    |

| iviouei numbei  | DI | DZ | D3 | L   | LT | L2min | L2max | IAI |
|-----------------|----|----|----|-----|----|-------|-------|-----|
| BT40-HD