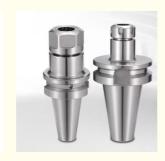

# Dongguan Kunming Electronics Technology Co., Ltd.

# Bt40 CNC Tool Holder CNC Machine Accessories Slim Chuck Collet Carbide Cutter

#### **Basic Information**

Place of Origin: China
Brand Name: KM
Model Number: BT-ER
Minimum Order Quantity: 5-10

• Price: US \$5.00-80.00 / Piece

• Packaging Details: 1pc in a plastic tube and all in carton box

Delivery Time: 7-14 work days
 Payment Terms: T/T, MoneyGram
 Supply Ability: 10000pcs/month



## **Product Specification**

Model NO.:
 SK40 SK50 BT40 BT30 BT50 HSK63

HSK100 BBT40

Type: Cutting Tool
Production Material: 40cr 20crmnti
Hardness: HRC48-HRC52
Accuracy: 0.005mm

 Usage: CNC Milling Machine
 Highlight: Bt40 CNC Tool Holder, Slim Chuck CNC Tool Holder, Slim Chuck Collet Carbide Cutter



# More Images





# **Product Description**

Bt40 CNC Tool Holder CNC Machine Accessories Slim Chuck Collet Carbide Cutter

#### **Product Description**











| Model number   | D1 | D2 | D3 | L  | L1 | L2min | L2max | М  |
|----------------|----|----|----|----|----|-------|-------|----|
| BT30-HDC06-75L | 6  | 30 | 46 | 75 | 24 | 28    | 50    | M5 |
| BT30-HDC08-75L | 8  | 32 | 46 | 75 | 24 | 28    | 50    | М6 |
| BT30-HDC10-75L | 10 | 34 | 46 | 75 | 24 | 34    | 50    | M8 |
| BT30-HDC12-75L | 12 | 36 | 46 | 75 | 25 | 36    | 50    | M8 |
| BT30-HDC14-90L | 14 | 38 | 46 | 90 | 40 | 41    | 52    | М8 |
| BT30-HDC16-90L | 16 | 40 | 46 | 90 | 33 | 41    | 52    | M8 |
| BT30-HDC20-90L | 20 | 46 | 46 | 90 | -  | 41    | 52    | M8 |
| Madalasasahas  |    | -  | -  |    |    |       |       |    |

|