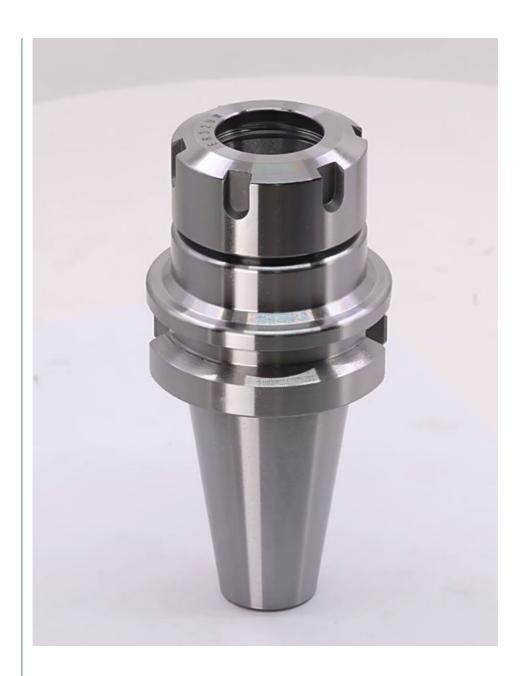

ollet Carbide Cutter

#### **Basic Information**

Place of Origin: China
Brand Name: KM
Model Number: BT-ER
Minimum Order Quantity: 5-10

• Price: US \$5.00-80.00 / Piece

• Packaging Details: 1pc in a plastic tube and all in carton box

Delivery Time: 7-14 work days
 Payment Terms: T/T, MoneyGram
 Supply Ability: 10000pcs/month



## **Product Specification**

Model NO.:
 SK40 SK50 BT40 BT30 BT50 HSK63

HSK100 BBT40

Type: Cutting Tool
Production Material: 40cr 20crmnti
Hardness: HRC48-HRC52
Accuracy: 0.005mm

 Usage: CNC Milling Machine
 Highlight: Bt40 CNC Tool Holder, Slim Chuck CNC Tool Holder, Slim Chuck Collet Carbide Cutter



# More Images





# **Product Description**

Bt40 CNC Tool Holder CNC Machine Accessories Slim Chuck Collet Carbide Cutter

#### **Product Description**











| Model number   | D1 | D2 | D3 | L  | L1 | L2min | L2max | М  |
|----------------|----|----|----|----|----|-------|-------|----|
| BT30-HDC06-75L | 6  | 30 | 46 | 75 | 24 | 28    | 50    | M5 |
| BT30-HDC08-75L | 8  | 32 | 46 | 75 | 24 | 28    | 50    | М6 |
| BT30-HDC10-75L | 10 | 34 | 46 | 75 | 24 | 34    | 50    | M8 |
| BT30-HDC12-75L | 12 | 36 | 46 | 75 | 25 | 36    | 50    | M8 |
| BT30-HDC14-90L | 14 | 38 | 46 | 90 | 40 | 41    | 52    | М8 |
| BT30-HDC16-90L | 16 | 40 | 46 | 90 | 33 | 41    | 52    | M8 |
| BT30-HDC20-90L | 20 | 46 | 46 | 90 | -  | 41    | 52    | M8 |
| Madalasasahas  |    | -  | -  |    |    |       |       |    |

| iviouei numbei  | DI | DZ | D3 | L   | LT | L2min | L2max | IAI |
|-----------------|----|----|----|-----|----|-------|-------|-----|
| BT4