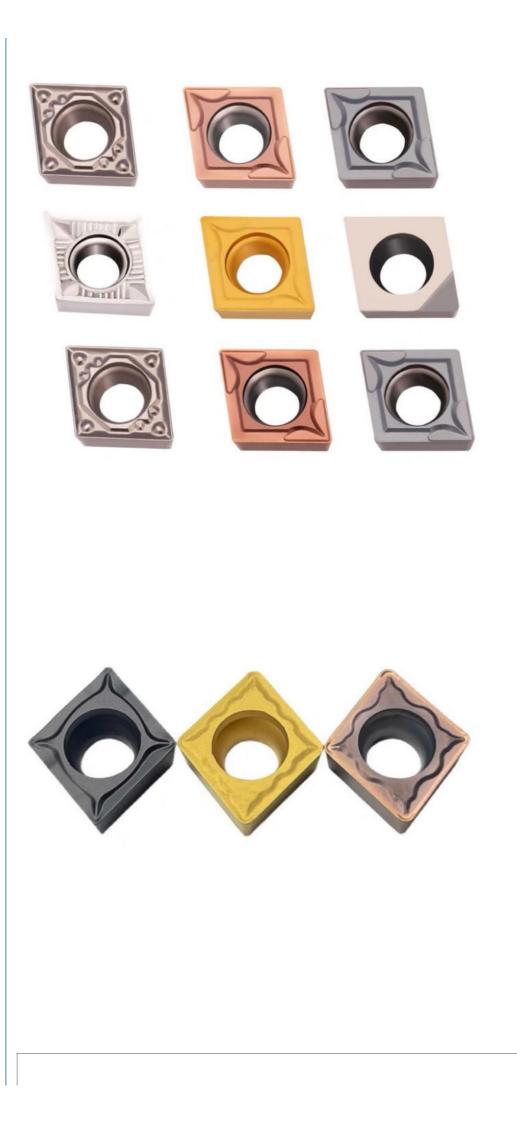

## **Product Specification**

- Material:
- Type:
- Machining Catagory:
- Package:
- Workpiece:
- Coating Color:
- Size Customized:
- Highlight:

| Cemented Carbide                    |  |  |  |  |
|-------------------------------------|--|--|--|--|
| Lathe Turning Tool                  |  |  |  |  |
| Finishing, Semi-Finishing, Roughing |  |  |  |  |
| 10PCS In One Box                    |  |  |  |  |
| Steel, Cast Iron, Stainless Steel   |  |  |  |  |
| Golden, Yellow, Grey, Black         |  |  |  |  |
| Acceptable                          |  |  |  |  |

## More Images

| Product parameters    |                                                                 |                |                                                                    |  |
|-----------------------|-----------------------------------------------------------------|----------------|--------------------------------------------------------------------|--|
| Product number:       | ССМТ                                                            | Product brand: | КМ                                                                 |  |
| Scope of application. | Steel, stainless steel, cast iron, copper<br>and aluminum, etc. |                | Sharp and wear-resistant, precision<br>process,Smooth chip removal |  |