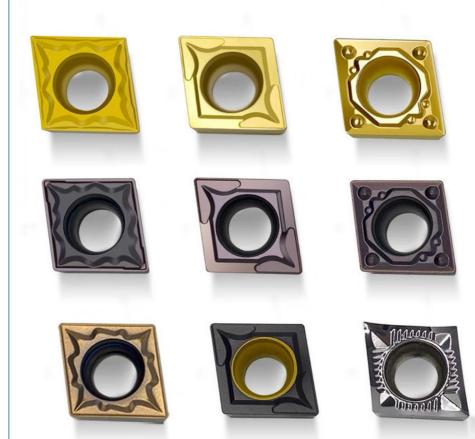

## **Product Specification**

- Material:
- Type:
- Machining Catagory:
- Package:
- Workpiece:
- Coating Color:
- Size Customized:
- Highlight:

| Cemented Carbide                    |  |  |  |  |
|-------------------------------------|--|--|--|--|
| Lathe Turning Tool                  |  |  |  |  |
| Finishing, Semi-Finishing, Roughing |  |  |  |  |
| 10PCS In One Box                    |  |  |  |  |
| Steel, Cast Iron, Stainless Steel   |  |  |  |  |
| Golden, Yellow, Grey, Black         |  |  |  |  |
| Acceptable                          |  |  |  |  |

#### Product Description

Texture of material Distinguish:
KT1505:Used for processing steel and Stainless iron.
KT930S: upgraded version of kt930, used for stainless steel processing.
KT60: Ceramic blade, used for processing mild steel.
H01: For aluminum and copper parts processing.
YZ6020: Good toughness, used for processing steel parts below 40 degrees.
YZ15TF: Used to process stainless steel and reduce tool breakage.
YZ5115: Upgraded version,Good toughness,Used for processing cast iron.
YZ5018: high hardness, used for machining 40-50 degree steel parts.
code name Distinguish
-No code name:Sharp cutting, high versatility of groove type.
-TM :semi-finishing groove type. Low cutting resistance
-AK:Suitable for processing low carbon steel stainless steel and aluminum alloy