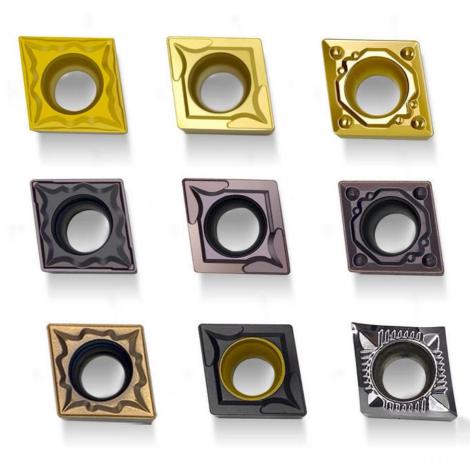

#### **Product Specification**

Material: Cemented CarbideType: Lathe Turning Tool

Machining Catagory: Finishing, Semi-Finishing, Roughing

• Stock Status: In Stock

• Package: 10PCS In One Box

• Coating Color: Golden, Yellow, Grey, Black

#### **Product display**

**Company Introduction** 

Dongguan Kunming Electronic Technology Co., Ltd. focusing on the production and sale of CNC tools. The company manages a wide range of cutting tools, which are mainly used in mold processing, automotive parts processing, IT industry, graphite processing, shippingand machinery industries. Since the establishment of the company, We have been maximizing the interests of customers as its own responsibility, and customers