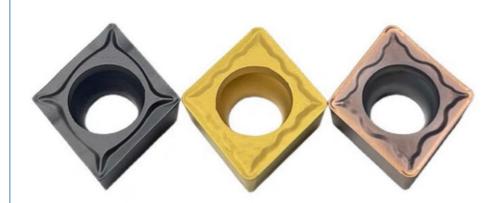

#### **Product Specification**

Material: Cemented CarbideType: Lathe Turning Tool

Machining Catagory: Finishing, Semi-Finishing, Roughing

• Stock Status: In Stock

• Package: 10PCS In One Box

• Coating Color: Golden, Yellow, Grey, Black