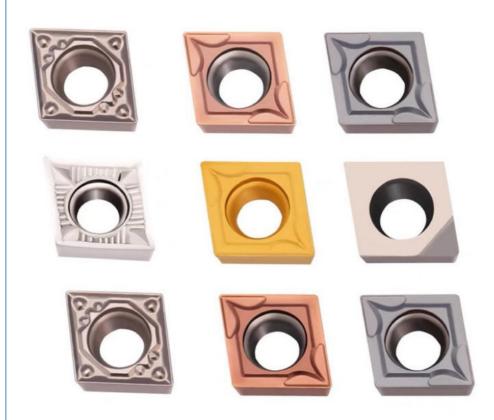

Insert, Aluminium CNC Insert



### More Images



## **Product Description**

#### **Product Description**

| Product parameters    |                                                              |                |                                                                 |
|-----------------------|--------------------------------------------------------------|----------------|-----------------------------------------------------------------|
| Product number:       | ССМТ                                                         | Product brand: | км                                                              |
| Scope of application: | Steel, stainless steel, cast iron, copper and aluminum, etc. | INUMENTAGE.    | Sharp and wear-resistant, precision process,Smooth chip removal |







## Widely applied in various industries

Aviation manufacturing/Car mold/Mechanical processing/Precision mold



#### **Product display**



**Company Introduction** 

Dongguan Kunming Electronic Technology Co., Ltd. focusing on the production and sale of CNC tools. The company manages a wide range of cutting tools, which are mainly used in mold processing, automotive parts processing, IT industry, graphite processing, shippingand machinery industries. Since the establishment of the company, We have been maximizing the interests of customers as its own responsibility, and customers

to maintain close cooperation and smooth communication, and on this basis, constantly optimize innovative product categories, and continue to provide partners with stable, high-quality and competitive cutti