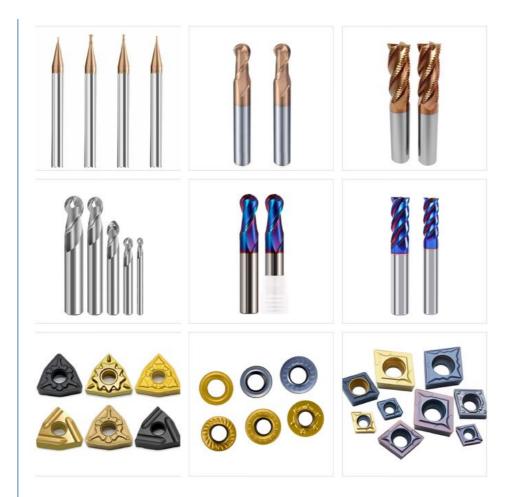

### Other Main Products:

Aluminum turning inserts

Commonly used models: CCGX, DCGX, TCGX, VCGX, SCGX, SEHT, APKT.

Turning inserts

Commonly used models: CNMG, SNMG, TNMG, CCMT, WCMX, DNMG, SNUN, TNGA,

TNUN, WNMG, DCMT, RPMT Cermet and Ceramics inserts Commonly used models:

 ${\sf SEKN, SPKN, SPRN, SEEN, TNGG, CNMG, SNMG, TNMG, CCMT, DNMG, WNUN, WNMG}$ 

Milling inserts

Commonly used models:

SEKN, SPKN, RDKW, RPMW, TPCN, TPKN, TPAN, APKT, APKT

Product display