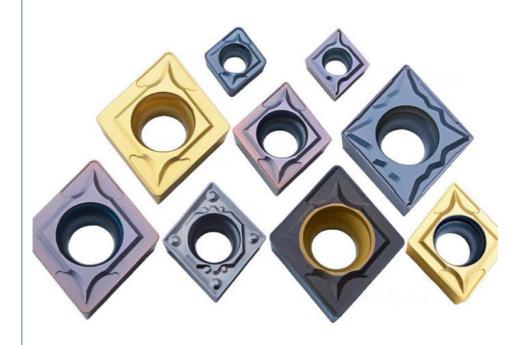

## More Images

# **Product Description**

Sharp And Wear-Resistant CNC Insert For Steel Stainless Steel And More