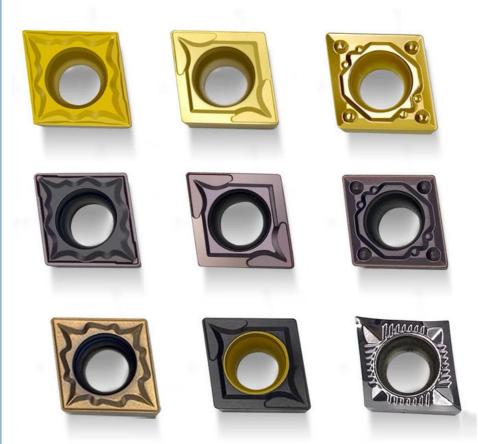

 ${\sf SEKN, SPKN, SPRN, SEEN, TNGG, CNMG, SNMG, TNMG, CCMT, DNMG, WNUN, WNMG}$ 

Milling inserts

Commonly used models:

SEKN, SPKN, RDKW, RPMW, TPCN, TPKN, TPAN, APKT, APKT

Product display