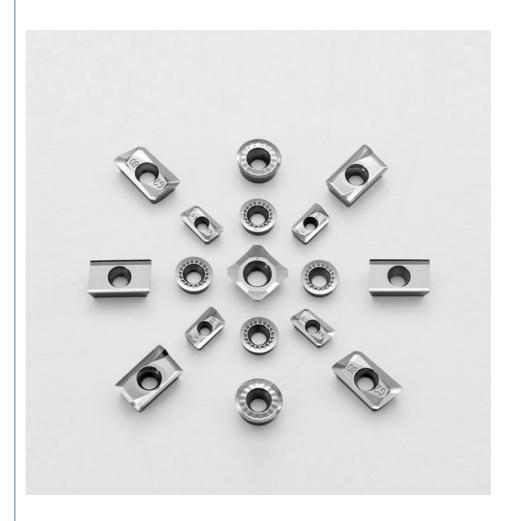

ning inserts and are the mainstream products in modern metal cutting applications. Mainly used in metal turning, milling, cutting and grooving, thread turning and other fields.

CNC inserts are mainly used in metal turning, milling, cutting and grooving, thread turning and other fields. According to the material can be divided into coated blades, cermet blades, non-metallic ceramic blades, carbide blades, super hard blades and so on. It is characterized by high efficiency and high wear resistance, which is more than 4 times more efficient than traditional welding inserts and alloy inserts. With the continuous advancement of coating technology, breakthroughs in key technologies of wear resistance and high temperature resistance will further

improve efficiency and reduce processing costs.



















| Insert   | Model       | Size |       |      |     |
|----------|-------------|------|-------|------|-----|
|          |             | l    | d     | t    | R   |
| 0        | APMT1604 H2 | 16.5 | 9.525 | 4.76 | 0.8 |
|          | APMT1135 H2 | 11   | 6.35  | 3.5  | 0.8 |
| (10 0 10 | APMT1604 M2 | 16.5 | 9.525 | 4.76 | 0.8 |
|          | APMT1135 M2 | 11   | 6.35  | 3.5  | 0.8 |
| 0        | APMT1605 XM | 16.5 | 9.525 | 5.1  | 0.8 |
|          | APMT1135 XM | 11   | 6.35  | 3.5  | 0.4 |
| 01       | APMT1604 PM | 16.5 | 9.525 | 4.76 | 0.8 |
|          | APMT1135 PM | 11   | 6.35  | 3.5  | 0.4 |
| G2 0 30  | APKT1135 G2 | 11   | 6.35  | 3.5  | 0.4 |
|          | APKT1604 G2 | 16.5 | 9.2   | 4.5  | 0.8 |
| 0        | APKT1604 AK | 16.5 | 9.525 | 5.1  | 0.4 |

Complete sp