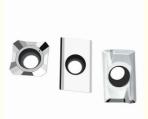

# Carbide Inserts Apkt Aluminium Milling Inserts For Milling Cutter Apkt1604pder-Ma

### **Basic Information**

Place of Origin: China
Brand Name: KM
Model Number: APMT
Minimum Order Quantity: 50

• Price: US \$2.00-30.00 / Piece

• Packaging Details: 1pc in a plastic tube and all in carton box

Delivery Time: 7-14 work days
 Payment Terms: T/T, MoneyGram
 Supply Ability: 10000pcs/month



### **APKT1604PDER-MA**

aluminum copper semi-finishing

### **Product Specification**

• Type: Lathe Turning Tool

Stock Status:
 In Stock

• Package: 10PCS In One Box

• Size Customized: Acceptable

Advantage: Stable And Long Tool Life

Usage: Metal Cutting Tools Installed On CNC

Machine

• Highlight: Carbide Inserts Apkt, Aluminium Milling Inserts,

Apkt1604pder-Ma



## More Images











### **Product Description**

#### **Product Description**

CNC inserts are the general name for indexable turning inserts and are the mainstream products in modern metal cutting applications. Mainly used in metal turning, milling, cutting and grooving, thread turning and other fields.

CNC inserts are mainly used in metal turning, milling, cutting and grooving, thread turning and other fields. According to the material can be divided into coated blades, cermet blades, non-metallic ceramic blades, carbide blades, super hard blades and so on. It is characterized by high efficiency and high wear resistance, which is more than 4 times more efficient than traditional welding inserts and alloy inserts. With the continuous advancement of coating technology, breakthroughs in key technolo