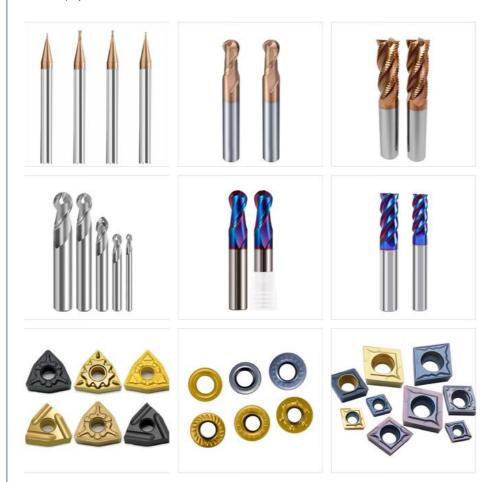

| APKT1604 G2 | 16.5 | 9.2   | 4.5  | 0.8 |
| 0        | APKT1604 AK | 16.5 | 9.525 | 5.1  | 0.4 |

Complete specifications and models can meet different processing forms of customers

Other Main Products:

Aluminum turning inserts

Commonly used models: CCGX, DCGX, TCGX, VCGX, SCGX, SEHT, APKT.

Turning inserts

Commonly used models: CNMG, SNMG, TNMG, CCMT, WCMX, DNMG, SNUN, TNGA,

TNUN, WNMG, DCMT, RPMT Cermet and Ceramics inserts Commonly used models:

SEKN, SPKN, SPRN, SEEN, TNGG, CNMG, SNMG, TNMG, CCMT, DNMG, WNUN, WNMG

Milling inserts

Commonly used models:

SEKN, SPKN, RDKW, RPMW, TPCN, TPKN, TPAN, APKT, APKT

Our products are rich in variety and complete in specifications, which can meet the processing needs of different levels in production and processing.

#### Product display



#### **Company Introduction**

Dongguan Kunming Electronic Technology Co., Ltd. focusing on the production and sale of CNC tools. The company manages a wide range of cutting tools, which are mainly used in mold processing, automotive parts processing, IT industry, graphite processing, shippingand machinery industries. Since the establishment of the company, We have been maximizing the interests of customers as its own responsibility, and customers

to maintain close cooperation and smooth communication, and on this basis, constantly optimize innovative product categories, and continue to provide partners with stable, high-quality and competitive cutting tools.

### **Product Contents**

Standard mold tools, stainless steel tools, aluminum tools, graphite tools, micro-diameter tools, T-ty