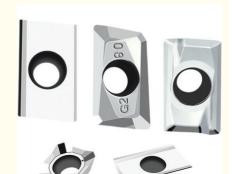

# Carbide Inserts Apkt Aluminium Milling Inserts For Milling Cutter Apkt1604pder-Ma

### **Basic Information**

Place of Origin: China
Brand Name: KM
Model Number: APMT
Minimum Order Quantity: 50

• Price: US \$2.00-30.00 / Piece

• Packaging Details: 1pc in a plastic tube and all in carton box

Delivery Time: 7-14 work days
 Payment Terms: T/T, MoneyGram
 Supply Ability: 10000pcs/month



### **APKT1604PDER-MA**

aluminum copper semi-finishing

### **Product Specification**

• Type: Lathe Turning Tool

Stock Status:
 In Stock

• Package: 10PCS In One Box

• Size Customized: Acceptable

Advantage: Stable And Long Tool Life

Usage: Metal Cutting Tools Installed On CNC

Machine

• Highlight: Carbide Inserts Apkt, Aluminium Milling Inserts,

Apkt1604pder-Ma



## More Images











### **Product Description**

#### **Product Description**

CNC inserts are the general name for indexable turning inserts and are the mainstream products in modern metal cutting applications. Mainly used in metal turning, milling, cutting and grooving, thread turning and other fields.

CNC inserts are mainly used in metal turning, milling, cutting and grooving, thread turning and other fields. According to the material can be divided into coated blades, cermet blades, non-metallic ceramic blades, carbide blades, super hard blades and so on. It is characterized by high efficiency and high wear resistance, which is more than 4 times more efficient than traditional welding inserts and alloy inserts. With the continuous advancement of coating technology, breakthroug