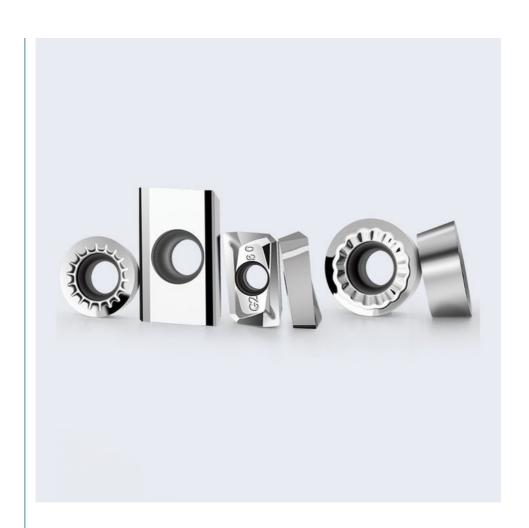

ng inserts and are the mainstream products in modern metal cutting applications. Mainly used in metal turning, milling, cutting and grooving, thread turning and other fields.

CNC inserts are mainly used in metal turning, milling, cutting and grooving, thread turning and other fields. According to the material can be divided into coated blades, cermet blades, non-metallic ceramic blades, carbide blades, super hard blades and so on. It is characterized by high efficiency and high wear resistance, which is more than 4 times more efficient than traditional welding inserts and alloy inserts. With the continuous advancement of coating technology, breakthroughs in key technologies of wear resistance and high temperature resistance will further

improve efficiency and reduce processing costs.



















| Insert   | Model       | Size |       |      |     |
|----------|-------------|------|-------|------|-----|
|          |             | l    | d     | t    | R   |
| 0        | APMT1604 H2 | 16.5 | 9.525 | 4.76 | 0.8 |
|          | APMT1135 H2 | 11   | 6.35  | 3.5  | 0.8 |
| (10 0 10 | APMT1604 M2 | 16.5 | 9.525 | 4.76 | 0.8 |
|          | APMT1135 M2 | 11   | 6.35  | 3.5  | 0.8 |
| 0        | APMT1605 XM | 16.5 | 9.525 | 5.1  | 0.8 |
|          | APMT1135 XM | 11   | 6.35  | 3.5  | 0.4 |
| 01       | APMT1604 PM | 16.5 | 9.525 | 4.76 | 0.8 |
|          | APMT1135 PM | 11   | 6.35  | 3.5  | 0.4 |
| G2 0 30  | APKT1135 G2 | 11   | 6.35  | 3.5  | 0.4 |
|          | APKT1604 G2 | 16.5 | 9.2   | 4.5  | 0.8 |
| 0        | APKT1604 AK | 16.5 | 9.525 | 5.1  | 0.4 |

Complete spec