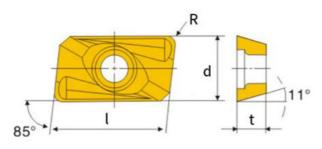

improve efficiency and reduce processing costs.

| Insert   | Model       | Size |       |      |     |
|----------|-------------|------|-------|------|-----|
|          |             | l    | d     | t    | R   |
| 0        | APMT1604 H2 | 16.5 | 9.525 | 4.76 | 0.8 |
|          | APMT1135 H2 | 11   | 6.35  | 3.5  | 0.8 |
| (10 0 10 | APMT1604 M2 | 16.5 | 9.525 | 4.76 | 0.8 |
|          | APMT1135 M2 | 11   | 6.35  | 3.5  | 0.8 |
| 0        | APMT1605 XM | 16.5 | 9.525 | 5.1  | 0.8 |
|          | APMT1135 XM | 11   | 6.35  | 3.5  | 0.4 |
| 01       | APMT1604 PM | 16.5 | 9.525 | 4.76 | 0.8 |
|          | APMT1135 PM | 11   | 6.35  | 3.5  | 0.4 |
| G2 0 30  | APKT1135 G2 | 11   | 6.35  | 3.5  | 0.4 |
|          | APKT1604 G2 | 16.5 | 9.2   | 4.5  | 0.8 |
| 0        | APKT1604 AK | 16.5 | 9.525 | 5.1  | 0.4 |