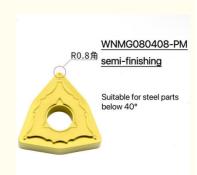

## **Product Description**

| Product parameters    |                                    |                |    |
|-----------------------|------------------------------------|----------------|----|
| Product name:         | WNMG080408-PM                      | Product brand: | KM |
| Scope of application: | Suitable for steel parts below 40° |                |    |