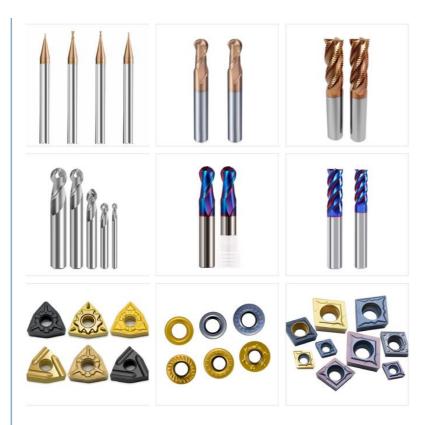

# indexable inserts used in cnc tooling External Peach Lathe Blade CNC Blade

# **Product Specification**

Type: Lathe Turning Tool

Machining Catagory: Finishing, Semi-Finishing, Roughing

Stock Status: In Stock

• Package: 10PCS In One Box

Workpiece: Steel, Cast Iron, Stainless SteelCoating Color: Golden, Yellow, Grey, Black

• Size Customized: Acceptable

Advantage: Stable And Long Tool Life

Usage: Metal Cutting Tools Installed On CNC

Machine

#### **Product Contents**

Standard mold tools, stainless steel tools, aluminum tools, graphite tools, micro-diameter tools, T-type Tool, tungsten steel drill.

rough milling cutter, tungsten steel reamer, chamfering cutter, inner R cutter, fixed point drill, taper cutter Customized with all kinds of non-standard tools.