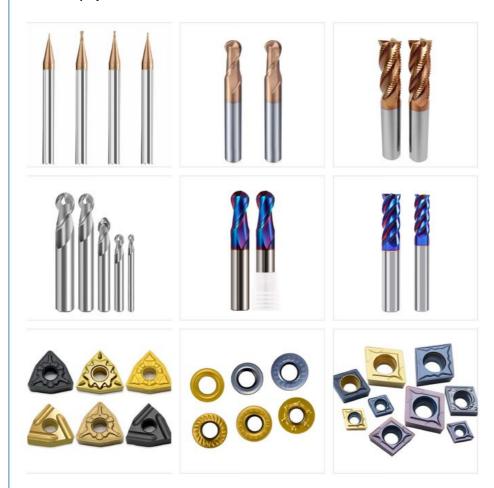

# Wnmg080404-Pm Metal CNC Turning Inserts External Peach Lathe Blade CNC Blade

# **Product Specification**

• Type: Lathe Turning Tool

Machining Catagory: Finishing, Semi-Finishing, Roughing

• Package: 10PCS In One Box

Workpiece: Steel, Cast Iron, Stainless SteelCoating Color: Golden, Yellow, Grey, Black

• Size Customized: Acceptable

Advantage: Stable And Long Tool Life

Highlight: Wnmg080404-Pm, Metal CNC Turning Inserts,

**Lathe CNC Turning Inserts** 

# Other Main Products:

Aluminum turning inserts

Commonly used models: CCGX, DCGX, TCGX, VCGX, SCGX, SEHT, APKT.

Turning inserts

Commonly used models: CNMG, SNMG, TNMG, CCMT, WCMX, DNMG, SNUN, TNGA,

TNUN, WNMG, DCMT, RPMT Cermet and Ceramics inserts

Commonly used models:

SEKN, SPKN, SPRN, SEEN, TNGG, CNMG, SNMG, TNMG, CCMT, DNMG, WNUN, WNMG Milling inserts

Commonly used models:

SEKN, SPKN, RDKW, RPMW, TPCN, TPKN, TPAN, APKT, APKT

It can meet different processing conditions and processing forms of customers and has a wide range of