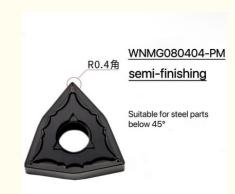

# Wnmg080404-Pm Metal CNC Turning Inserts External Peach Lathe Blade CNC Blade

# **Product Description**

| Product parameters    |                                    |                |    |
|-----------------------|------------------------------------|----------------|----|
| Product name:         | WNMG080404-PM                      | Product brand: | KM |
| Scope of application: | Suitable for steel parts below 45° |                |    |