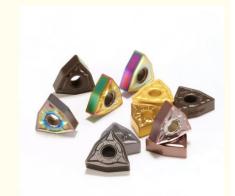

# Wnmg080404-Pm Metal CNC Turning Inserts External Peach Lathe Blade CNC Blade

# **Basic Information**

Place of Origin: China
Brand Name: KM
Model Number: WNMG
Minimum Order Quantity: 50

• Price: US \$2.00-30.00 / Piece

• Packaging Details: 1pc in a plastic tube and all in carton box

Delivery Time: 7-14 work days
 Payment Terms: T/T, MoneyGram
 Supply Ability: 10000pcs/month



# **Product Specification**

• Type: Lathe Turning Tool

Machining Catagory: Finishing, Semi-Finishing, Roughing

• Package: 10PCS In One Box

Workpiece: Steel, Cast Iron, Stainless SteelCoating Color: Golden, Yellow, Grey, Black

• Size Customized: Acceptable

Advantage: Stable And Long Tool Life

Highlight: Wnmg080404-Pm, Metal CNC Turning Inserts,

**Lathe CNC Turning Inserts** 



# More Images







# **Product Description**

# **Product Description**

| Product parameters    |                                    |                |    |
|-----------------------|------------------------------------|----------------|----|
| Product name:         | WNMG080404-PM                      | Product brand: | KM |
| Scope of application: | Suitable for steel parts below 45° |                |    |

Advantages: Long use lifetime and stable performance Good quality with competitive price







# Other Main Products:

Aluminum turning inserts

Commonly used models: CCGX, DCGX, TCGX, VCGX, SCGX, SEHT, APKT.

Turning inserts

Commonly used models: CNMG, SNMG, TNMG, CCMT, WCMX, DNMG, SNUN, TNGA,

TNUN, WNMG, DCMT, RPMT Cermet and Ceramics inserts

Commonly used models:

SEKN, SP