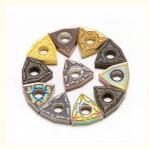

# Wnmg080404-Pm Metal CNC Turning Inserts External Peach Lathe Blade CNC Blade

# **Basic Information**

Place of Origin: China
Brand Name: KM
Model Number: WNMG
Minimum Order Quantity: 50

• Price: US \$2.00-30.00 / Piece

• Packaging Details: 1pc in a plastic tube and all in carton box

Delivery Time: 7-14 work days
 Payment Terms: T/T, MoneyGram
 Supply Ability: 10000pcs/month



# **Product Specification**

• Type: Lathe Turning Tool

Machining Catagory: Finishing, Semi-Finishing, Roughing

• Package: 10PCS In One Box

Workpiece: Steel, Cast Iron, Stainless SteelCoating Color: Golden, Yellow, Grey, Black

• Size Customized: Acceptable

Advantage: Stable And Long Tool Life

Highlight: Wnmg080404-Pm, Metal CNC Turning Inserts,

**Lathe CNC Turning Inserts** 



# More Images







# **Product Description**

# **Product Description**

| Product parameters    |                                    |                |    |
|-----------------------|------------------------------------|----------------|----|
| Product name:         | WNMG080404-PM                      | Product brand: | KM |
| Scope of application: | Suitable for steel parts below 45° |                |    |

Advantages: Long use lifetime and stable performance Good quality with competitive price







# Other Main Products:

Aluminum turning inserts

Commonly used models: CCGX, DCGX, TCGX, VCGX, SCGX, SEHT, APKT.

Turning inserts

Commonly used models: CNMG, SNMG, TNMG, CCMT, WCMX, DNMG, SNUN, TNGA,

TNUN, WNMG, DCMT, RPMT Cermet and Ceramics inserts

Commonly used models:

SEKN, SPKN, SPRN, SEEN, T