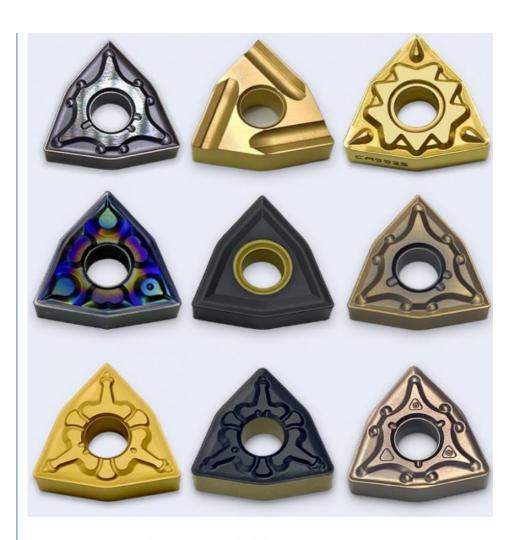

# More Images

## Carbide Turning Inserts

High Wear Resistant High Impact Resistant Excellent Hardness

High Temperature Resistance/Great High Temperature Performance

Multi-coated

High Precision

Competitive Price

Quality Assurance.(Every piece of insert are inspected.)
Good After-sale service

Convenient Payment Terms and Shipments

Product display