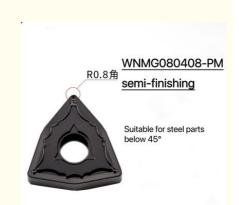

# CNC blade Wnmg080408-Pm cnc lathe inserts External Peach Lathe Blade cnc milling cutting tools

#### **Product Description**

| Product parameters    |                                    |                |    |
|-----------------------|------------------------------------|----------------|----|
| Product name:         | M/NIM/G080408-PM                   | Product brand: | KM |
| Scope of application: | Suitable for steel parts below 45° |                |    |