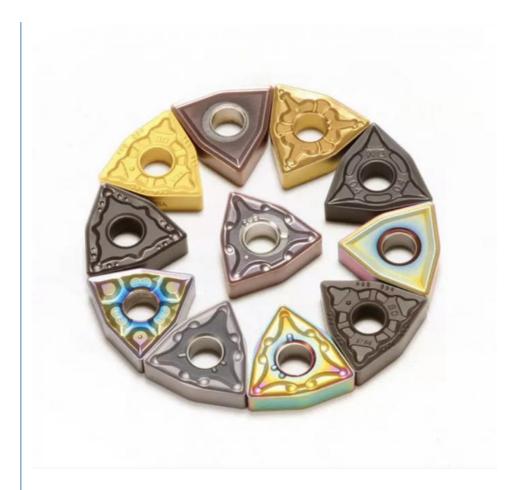

# More Images

## Carbide Turning Inserts

High Wear Resistant High Impact Resistant Excellent Hardness

High Temperature Resistance/Great High Temperature Performance

Multi-coated

High Precision

Competitive Price

Quality Assurance.(Every piece of insert are inspected.)
Good After-sale service

Convenient Payment Terms and Shipments

Product display