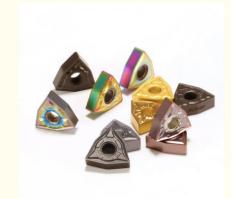

ology Co., Ltd.

# CNC blade Wnmg080408-Pm cnc lathe inserts External Peach Lathe Blade cnc milling cutting tools

## **Basic Information**

Place of Origin: China
Brand Name: KM
Model Number: WNMG
Minimum Order Quantity: 50

• Price: US \$2.00-30.00 / Piece

• Packaging Details: 1pc in a plastic tube and all in carton box

Delivery Time: 7-14 work days
 Payment Terms: T/T, MoneyGram
 Supply Ability: 10000pcs/month



# **Product Specification**

• Type: Lathe Turning Tool

Machining Catagory: Finishing, Semi-Finishing, Roughing

• Stock Status: In Stock

• Package: 10PCS In One Box

Workpiece: Steel, Cast Iron, Stainless SteelCoating Color: Golden, Yellow, Grey, Black

Size Customized: Acceptable

Advantage: Stable And Long Tool Life

Usage: Metal Cutting Tools Installed On CNC

Machine



# More Images











# **Product Description**

#### **Product Description**

| Product parameters    |                                    |                |    |
|-----------------------|------------------------------------|----------------|----|
| Product name:         | M/NIM/G080408-PM                   | Product brand: | KM |
| Scope of application: | Suitable for steel parts below 45° |                |    |

## Carbide Turning Inserts

High Wear Resistant High Impact Resistant Excellent Hardness

High Temperature Resistance/Great High Temperature Performance

Multi-coated

High Precision

Competitive Price

Quality Assurance.(Every piece of insert are inspected.)
Good After-sale service

Convenient Payment Terms and Shipments









Product display



#### **Company Introduc