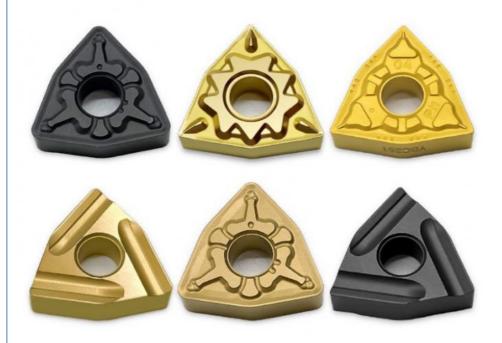

# More Images

## Carbide Turning Inserts

High Wear Resistant High Impact Resistant Excellent Hardness

High Temperature Resistance/Great High Temperature Performance

Multi-coated

High Precision

Competitive Price

Quality Assurance.(Every piece of insert are inspected.)
Good After-sale service

Convenient Payment Terms and Shipments

Product display