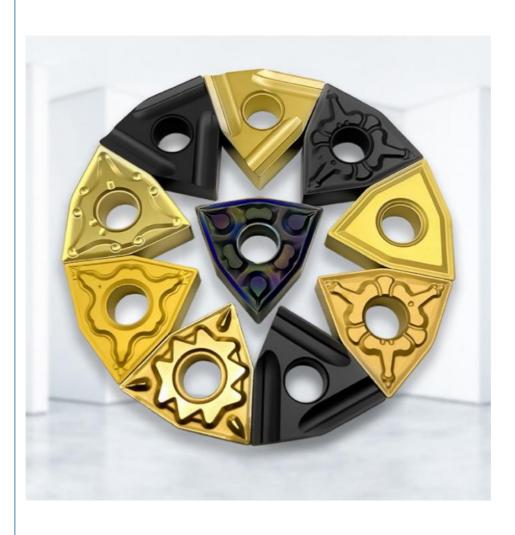

e: Metal Cutting Tools Installed On CNC

Machine



# More Images











# **Product Description**

#### **Product Description**

| Product parameters    |                                    |                |    |
|-----------------------|------------------------------------|----------------|----|
| Product name:         | M/NIM/G080408-PM                   | Product brand: | KM |
| Scope of application: | Suitable for steel parts below 45° |                |    |

## Carbide Turning Inserts

High Wear Resistant High Impact Resistant Excellent Hardness

High Temperature Resistance/Great High Temperature Performance

Multi-coated

High Precision

Competitive Price

Quality Assurance.(Every piece of insert are inspected.)
Good After-sale service

Convenient Payment Terms and Shipments









Product display



#### **Company Introduction**

Dongguan Kunming Electronic Technology Co., Ltd. focusing on the production and sale of CNC tools. The company manages a wide range of cutting tools, which are mainly used in mold processing, automotive parts processing, IT industry, graphite processing, shipping and machinery industries. Since the establishment of the company, We have been maximizing the interests of customers as its own responsibility, and customers to maintain close cooperation and smooth communication, and on this basis, constantly optimize innovative product categories, and continue to provide partners with stable, high-quality and competitive cutting tools.

#### **Product Contents**

Standard mold tools, stainless steel tools, aluminum tools, graphite tools,