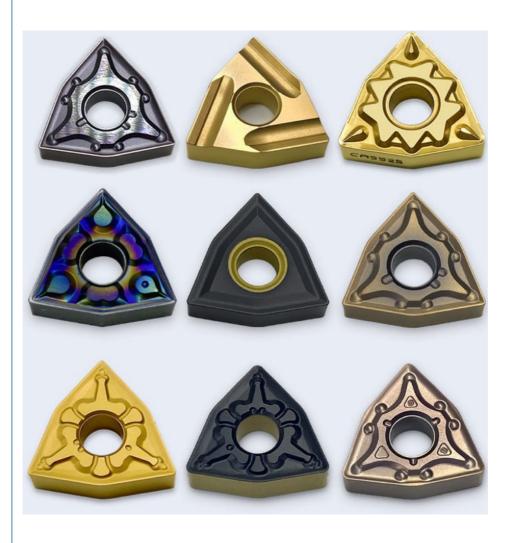

Package: 10PCS In One Box

Workpiece: Steel, Cast Iron, Stainless SteelCoating Color: Golden, Yellow, Grey, Black

• Size Customized: Acceptable

Advantage: Stable And Long Tool Life



# More Images





# **Product Description**

#### **Product Description**

| Product parameters    |                                    |                |    |
|-----------------------|------------------------------------|----------------|----|
| Product name:         | WNMG080404-MA                      | Product brand: | КМ |
| Scope of application: | Suitable for steel parts below 45° |                |    |

## Advantages:

Long use lifetime and stable performance Good quality with competitive price

It can meet different processing conditions and processing forms of customers and has a wide range of









## Other Main Products:

Aluminum turning inserts

Commonly used models: CCGX, DCGX, TCGX, VCGX, SCGX, SEHT, APKT.

Turning inserts

Commonly used models: CNMG, SNMG, TNMG, CCMT, WCMX, DNMG, SNUN, TNGA,

TNUN, WNMG, DCMT, RPMT Cermet and Ceramics inserts Commonly used models:

 ${\sf SEKN, SPKN, SPRN, SEEN, TNGG, CNMG, SNMG, TNMG, CCMT, DNMG, WNUN,}$ 

WNMG

Milling inserts

Commonly used models:

SEKN, SPKN, RDKW, RPMW, TPCN, TPKN, TPAN, APKT, APKT

## Product display



## **Company Introduction**

Dongguan Kunming Electronic Technology Co., Ltd. focusing on the production and sale of CNC tools. The company manages a wide range of cutting tools, which are mainly used in mold processing, automotive parts processing, IT industry, graphite processing, shipping and machinery industri