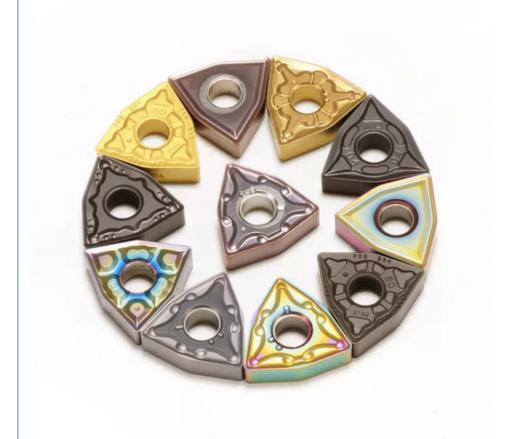

age: 10PCS In One Box

Workpiece: Steel, Cast Iron, Stainless SteelCoating Color: Golden, Yellow, Grey, Black

• Size Customized: Acceptable

Advantage: Stable And Long Tool Life



# More Images





# **Product Description**

#### **Product Description**

| Product parameters    |                                    |                |    |
|-----------------------|------------------------------------|----------------|----|
| Product name:         | WNMG080404-MA                      | Product brand: | КМ |
| Scope of application: | Suitable for steel parts below 45° |                |    |

## Advantages:

Long use lifetime and stable performance Good quality with competitive price

It can meet different processing conditions and processing forms of customers and has a wide range of









## Other Main Products:

Aluminum turning inserts

Commonly used models: CCGX, DCGX, TCGX, VCGX, SCGX, SEHT, APKT.

Turning inserts

Commonly used models: CNMG, SNMG, TNMG, CCMT, WCMX, DNMG, SNUN, TNGA,

TNUN, WNMG, DCMT, RPMT Cermet and Ceramics inserts Commonly used models:

 ${\sf SEKN, SPKN, SPRN, SEEN, TNGG, CNMG, SNMG, TNMG, CCMT, DNMG, WNUN,}$ 

WNMG

Milling inserts

Commonly used models:

SEKN, SPKN, RDKW, RPMW, TPCN, TPKN, TPAN, APKT, APKT

## Product display



## **Company Introduction**

Dongguan Kunming Electronic Technology Co., Ltd. focusing on the production and sale of CNC tools. The company manages a wide range of cutting tools, which are mainly used in mold processing, automotive parts processing, IT industry, graphite processing, shipping and machinery industries.