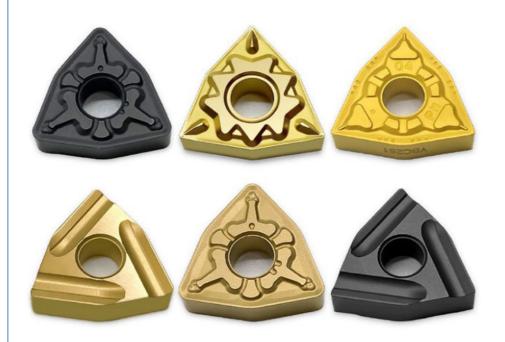

ckage: 10PCS In One Box

Workpiece: Steel, Cast Iron, Stainless SteelCoating Color: Golden, Yellow, Grey, Black

• Size Customized: Acceptable

Advantage: Stable And Long Tool Life



# More Images





# **Product Description**

#### **Product Description**

| Product parameters    |                                    |                |    |
|-----------------------|------------------------------------|----------------|----|
| Product name:         | WNMG080404-MA                      | Product brand: | КМ |
| Scope of application: | Suitable for steel parts below 45° |                |    |

## Advantages:

Long use lifetime and stable performance Good quality with competitive price

It can meet different processing conditions and processing forms of customers and has a wide range of









## Other Main Products:

Aluminum turning inserts

Commonly used models: CCGX, DCGX, TCGX, VCGX, SCGX, SEHT, APKT.

Turning inserts

Commonly used models: CNMG, SNMG, TNMG, CCMT, WCMX, DNMG, SNUN, TNGA,

TNUN, WNMG, DCMT, RPMT Cermet and Ceramics inserts Commonly used models:

 ${\sf SEKN, SPKN, SPRN, SEEN, TNGG, CNMG, SNMG, TNMG, CCMT, DNMG, WNUN,}$ 

WNMG

Milling inserts

Commonly used models:

SEKN, SPKN, RDKW, RPMW, TPCN, TPKN, TPAN, APKT, APKT

## Product display



## **Company Introduction**

Dongguan Kunming Electronic Technology Co., Ltd. focusing on the production and sale of CNC tools. The company manages a wide range of cutting tools, which are mainly used in mold processing, automotive parts processing, IT industry, graphite processing, shipping and machinery industries