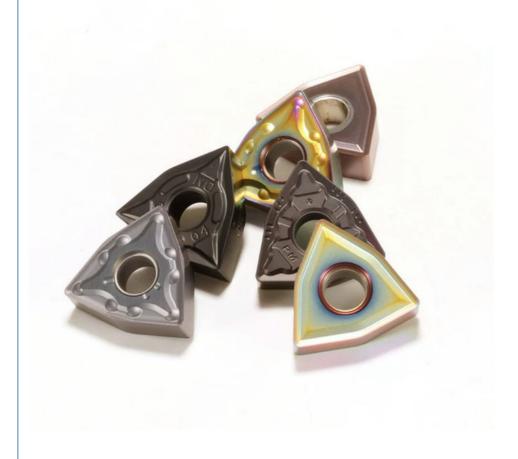

e: 10PCS In One Box

Workpiece: Steel, Cast Iron, Stainless SteelCoating Color: Golden, Yellow, Grey, Black

• Size Customized: Acceptable

Advantage: Stable And Long Tool Life



# More Images





# **Product Description**

#### **Product Description**

| Product parameters    |                                    |                |    |
|-----------------------|------------------------------------|----------------|----|
| Product name:         | WNMG080404-MA                      | Product brand: | КМ |
| Scope of application: | Suitable for steel parts below 45° |                |    |

## Advantages:

Long use lifetime and stable performance Good quality with competitive price

It can meet different processing conditions and processing forms of customers and has a wide range of









## Other Main Products:

Aluminum turning inserts

Commonly used models: CCGX, DCGX, TCGX, VCGX, SCGX, SEHT, APKT.

Turning inserts

Commonly used models: CNMG, SNMG, TNMG, CCMT, WCMX, DNMG, SNUN, TNGA,

TNUN, WNMG, DCMT, RPMT Cermet and Ceramics inserts Commonly used models:

 ${\sf SEKN, SPKN, SPRN, SEEN, TNGG, CNMG, SNMG, TNMG, CCMT, DNMG, WNUN,}$ 

WNMG

Milling inserts

Commonly used models:

SEKN, SPKN, RDKW, RPMW, TPCN, TPKN, TPAN, APKT, APKT

## Product display



## **Company Introduction**

Dongguan Kunming Electronic Technology Co., Ltd. focusing on the production and sale of CNC tools. The company manages a wide range of cutting tools, which are mainly used in mold processing, automotive parts processing, IT industry, graphite processing, shipping and machinery industries. Si