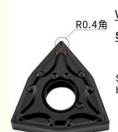

#### **Product Description**

| Product parameters    |                                    |                |    |
|-----------------------|------------------------------------|----------------|----|
| Product name:         | WNMG080404-MA                      | Product brand: | КМ |
| Scope of application: | Suitable for steel parts below 45° |                |    |

Delivery Time: 7-14 work days
Payment Terms: T/T, MoneyGram
Supply Ability: 10000pcs/month

WNMG080404-MA semi-finishing

Suitable for steel parts below 45°