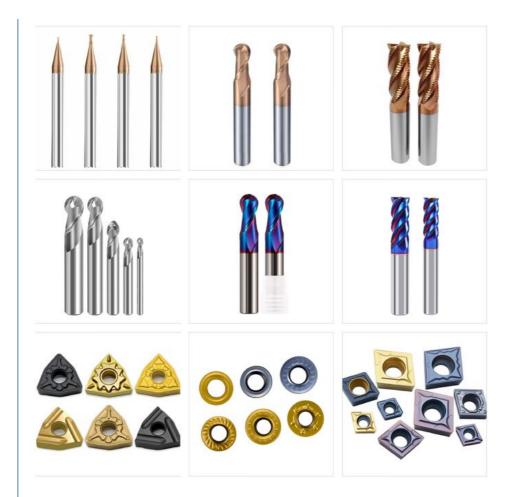

# More Images

## Other Main Products:

Aluminum turning inserts

Commonly used models: CCGX, DCGX, TCGX, VCGX, SCGX, SEHT, APKT.

Turning inserts

Commonly used models: CNMG, SNMG, TNMG, CCMT, WCMX, DNMG, SNUN, TNGA,

TNUN, WNMG, DCMT, RPMT Cermet and Ceramics inserts Commonly used models:

 ${\sf SEKN, SPKN, SPRN, SEEN, TNGG, CNMG, SNMG, TNMG, CCMT, DNMG, WNUN,}$ 

WNMG

Milling inserts

Commonly used models:

SEKN, SPKN, RDKW, RPMW, TPCN, TPKN, TPAN, APKT, APKT

## Product display