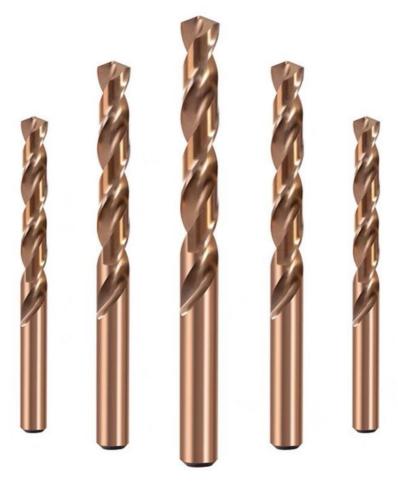

s Steel

#### **Product Description**

Features:

Material: Tungsten Carbide

Coating: TiCN (Titanium Carbonitride) Copper Coating

Design: Standard twist drill bit design for efficient and precise drilling

Application: Suitable for drilling in metal, wood, and plastics

Size Range: 1-20mm available

Benefits:

Durability: Tungsten carbide construction with TiCN copper coating ensures an extended lifespan and superior wear resistance.

Heat Resistance: The TiCN coating reduces heat buildup, maintaining optimal performance even in high-speed drilling.

Precision: The twist drill bit design allows for accurate and clean drilling, minimizing bit walking and slipping.

Versatility: Suitable for a wide range of materials, making it a versatile tool for both professional and DIY applications.









# **Product Parameters**

| Product Name: | Titanium plated straight shank twist drill                                                  | Material:                 | HSS               |
|---------------|---------------------------------------------------------------------------------------------|---------------------------|-------------------|
| Properties:   | High hardness, high temperature wear resistance, go drilling accuracy and long service life | ood chip removal, precise | positioning, high |
|               |                                                                                             |                           |                   |

| Specification | flute length | Full length | Specification | flute length | Full length | Specification | flute length | Fu