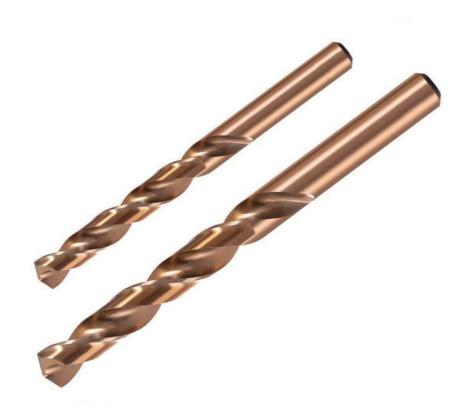

eel

#### **Product Description**

Features:

Material: Tungsten Carbide

Coating: TiCN (Titanium Carbonitride) Copper Coating

Design: Standard twist drill bit design for efficient and precise drilling

Application: Suitable for drilling in metal, wood, and plastics

Size Range: 1-20mm available

Benefits:

Durability: Tungsten carbide construction with TiCN copper coating ensures an extended lifespan and superior wear resistance.

Heat Resistance: The TiCN coating reduces heat buildup, maintaining optimal performance even in high-speed drilling.

Precision: The twist drill bit design allows for accurate and clean drilling, minimizing bit walking and slipping.

Versatility: Suitable for a wide range of materials, making it a versatile tool for both professional and DIY applications.









# **Product Parameters**

| Product Name: | Titanium plated straight shank twist drill                                                  | Material:                 | HSS               |
|---------------|---------------------------------------------------------------------------------------------|---------------------------|-------------------|
| Properties:   | High hardness, high temperature wear resistance, go drilling accuracy and long service life | ood chip removal, precise | positioning, high |
|               |                                                                                             |                           |                   |

| Specification | flute length | Full length | Specification | flute length | Full length | Specification | flute length | Full l