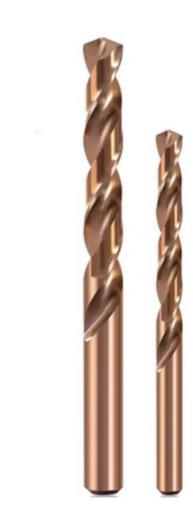

# Straight Shank Precision Twist Drill Bits High Hardness Twist Drill For Stainless Steel

## **Product Description**

Straight Shank Twist Drill Bit High Hardness Twist Drill for Stainless Steel

# **Product Specification**

Surface Treatment: Titanium Coating

Material: HSS
Model NO.: Drill Bit
Type: Twist Drill Bit
Size Customized: Acceptable

Usage: Wood Drilling, PCB Drilling, Metal Drilling
 Application: CNC Drilling Machine/Machining Center
 Highlight: Straight Shank Precision Twist Drill Bits,