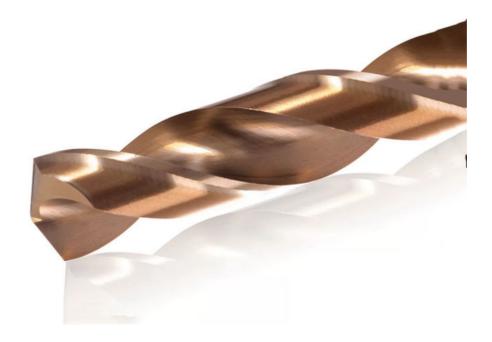

#### **Product Description**

Features:

Material: Tungsten Carbide

Coating: TiCN (Titanium Carbonitride) Copper Coating

Design: Standard twist drill bit design for efficient and precise drilling

Application: Suitable for drilling in metal, wood, and plastics

Size Range: 1-20mm available

Benefits:

Durability: Tungsten carbide construction with TiCN copper coating ensures an extended lifespan and superior wear resistance.

Heat Resistance: The TiCN coating reduces heat buildup, maintaining optimal performance even in high-speed drilling.

Precision: The twist drill bit design allows for accurate and clean drilling, minimizing bit walking and slipping.

Versatility: Suitable for a wide range of materials, making it a versatile tool for both professional and DIY applications.