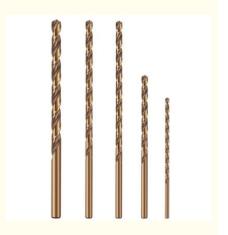

# More Images

## **Product Description**

Straight Shank Twist Drill Bit High Hardness Twist Drill for Stainless Steel