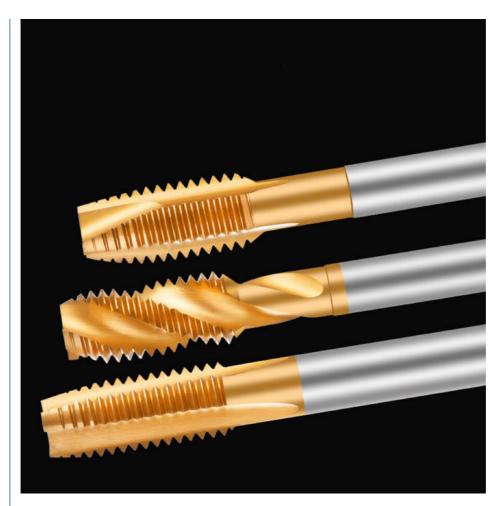

### **Product Description**

Spiral Fluted Tap Unc1~Unc5 Unf Machine Tap With Tin Spiral Fluted Taps

#### **Product Description**

Spiral Fluted Taps

The difference between the spiral wire tap and the general hand tapping is that the ordinary hand taps the groove into a straight line, and the spiral tap is a spiral type.

#### **Product display**