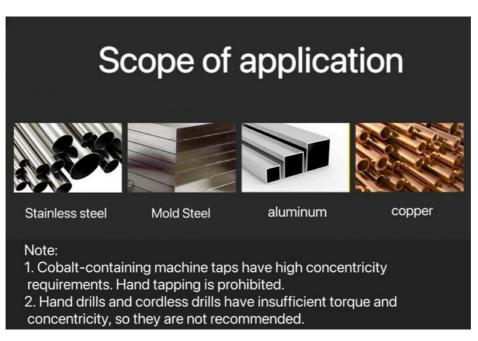

• Size Customized: Acceptable Motorize · Application: Application For Machine Milling

Tool:

Suitable For: Low Medium High Carbon Steel, Alloy Steel,

. Highlight: Unc5 Spiral Tap, Tin Spiral Tap,

**Unf Spiral Flute Machine Tap** 

of the highest precision thread. Spiral tapping is suitable for cutting high toughness materials, and is not suitable for scraping materials such as cast iron.

Our products are rich in variety and complete in specifications, which can meet the processing needs of different levels in production and processing.

#### **Product Contents**

Standard mold tools, stainless steel tools, aluminum tools, graphite tools, micro-diameter tools, T-type Tool, tungsten steel drill, rough milling cutter, tungsten steel reamer, chamfering cutter, inner R cutter, fixed point drill, taper cutter Customized with all kinds of non-standard tools.