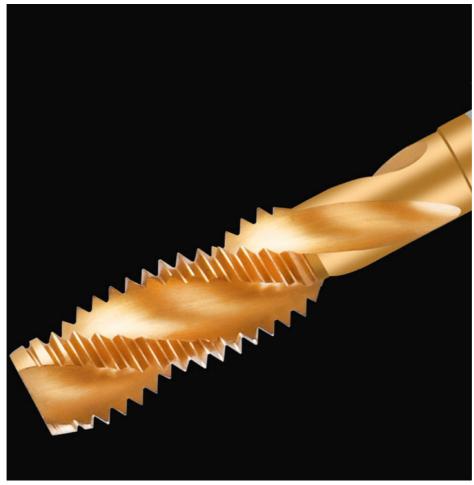

#### **Product Description**

Spiral Fluted Taps

The difference between the spiral wire tap and the general hand tapping is that the ordinary hand taps the groove into a straight line, and the spiral tap is a spiral type.

When the spiral wire tapping is tapping, with the spiral rotation of the spiral groove, the iron scrap can be easily discharged outside the hole, so as to prevent the iron

filings from remaining or clogging in the groove, causing the wire to break and break the blade portion, so that it can grow. The life of the wire tapping and the cutting

of the highest precision thread. Spiral tapping is suitable for cutting high toughness materials, and is not suitable for scraping materials such as cast iron.

Our products are rich in variety and complete in specifications, which can meet the processing needs of different levels in production and processing.