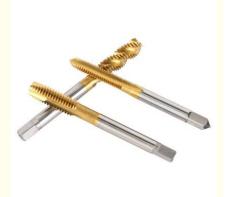

# Unc1 - Unc5 Tin Spiral Tap Unf Spiral Flute Machine Tap TIN Coating

### **Product Description**

Spiral Fluted Tap Unc1~Unc5 Unf Machine Tap With Tin Spiral Fluted Taps

#### **Product Description**

Spiral Fluted Taps

The difference between the spiral wire tap and the general hand tapping is that the ordinary hand taps the groove into a straight line, and the spiral tap is a spiral type.