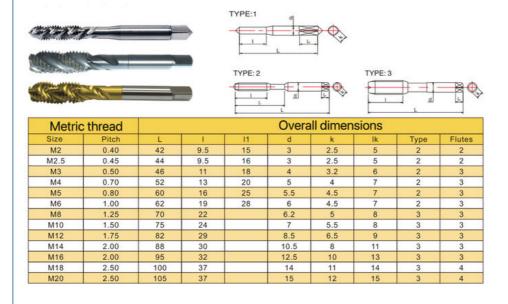

# **Product Specification**

HSS-E • Material: · Coating: TIN . Shank Type: Straight • Tool Flute Type: Spiral • Type: **Cutting Tool** 

Standard: Metric, British, American

Machine Cutting • Usage:

. Surface Finishing: Tin Coating/Whithout Coating

• Size Customized: Acceptable Motorize · Application: Application For Machine Milling

Tool:

Suitable For: Low Medium High Carbon Steel, Alloy Steel,

. Highlight: Unc5 Spiral Tap, Tin Spiral Tap,

**Unf Spiral Flute Machine Tap** 