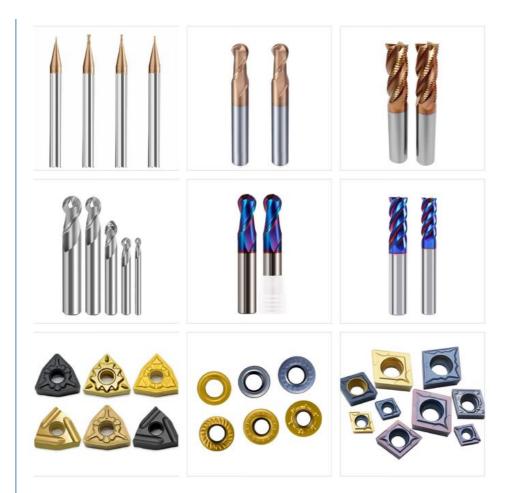

Major Products

Milling Inserts: APMT APKT RDMT RPMT LNMU BLMP SEKT SDMT SOMT SEKN SEEN SPKN TPKN TPKR TPMR 3PKT WNMU SNMU ONMU AOMT JDMT R390 BDMT Turning Inserts: CNMG CCMT SNMG SCMT WNMG TNMG TCMT DCMT DNMG VNMG VBMT KNUX Grooving Inserts: MGMN MRMN N151 N123 ZTFD TDC2 TDC3 TDC4 Inserts for aluminium: APGT APKT CCGT DCGT VCGT RCGT SCGT SEHT TCGT ZTED Threading Inserts: 11IR 11ER 16ER 16IR 22ER 22IR U drill Inserts: SPMT WCMX WCMT