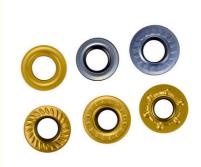

e

7-14 work days

T/T, MoneyGram

10000pcs/month

1pc in a plastic tube and all in carton box

- Minimum Order Quantity:
- Price:
- Packaging Details:
- Delivery Time:
- Payment Terms:
- Supply Ability:



## **Product Specification**

- Type:
- Machining Catagory:
- Package:
- Workpiece:
- Coating Color:
- Advantage:
- Usage:
- Highlight:

| Lathe Turning Tool                           |
|----------------------------------------------|
| Finishing, Semi-Finishing, Roughing          |
| 10PCS In One Box                             |
| Steel, Cast Iron, Stainless Steel            |
| Golden, Yellow, Grey, Black                  |
| Stable And Long Tool Life                    |
| Metal Cutting Tools Installed On CNC Machine |

Round Carbide Milling Insert, **CNC Carbide Milling Insert** 



## More Images



# **Product Description**

### Product Description

| Product<br>name | CNC Tungsten Carbide Insert<br>Turning/Milling/Threading/Grooving/Drilling<br>Carbide Insert Apmt Rpmt Cnmg Tnmg Wcmx Mgmn Sp300 |
|-----------------|----------------------------------------------------------------------------------------------------------------------------------|
| Application     | For processing carbon steel, cast iron, stainless steel                                                                          |
| Processing      | Finishing, Semi-finishing and rough                                                                                              |









Major Products

Milling Inserts: APMT APKT RDMT RPMT LNMU BLMP SEKT SDMT SOMT SEKN SEEN SPKN TPKN TPKR TPMR 3PKT WN