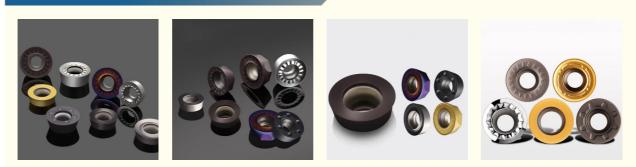

T/T, MoneyGram

10000pcs/month

1pc in a plastic tube and all in carton box

- Minimum Order Quantity:
- Price:
- Packaging Details:
- Delivery Time:
- Payment Terms:
- Supply Ability:



## **Product Specification**

- Type:
- Machining Catagory:
- Package:
- Workpiece:
- Coating Color:
- Advantage:
- Usage:
- Highlight:

| Lathe Turning Tool                           |
|----------------------------------------------|
| Finishing, Semi-Finishing, Roughing          |
| 10PCS In One Box                             |
| Steel, Cast Iron, Stainless Steel            |
| Golden, Yellow, Grey, Black                  |
| Stable And Long Tool Life                    |
| Metal Cutting Tools Installed On CNC Machine |

Round Carbide Milling Insert, **CNC Carbide Milling Insert** 



## More Images



# **Product Description**

### Product Description

| Product<br>name | CNC Tungsten Carbide Insert<br>Turning/Milling/Threading/Grooving/Drilling<br>Carbide Insert Apmt Rpmt Cnmg Tnmg Wcmx Mgmn Sp300 |
|-----------------|----------------------------------------------------------------------------------------------------------------------------------|
| Application     | For processing carbon steel, cast iron, stainless steel                                                                          |
| Processing      | Finishing, Semi-finishing and rough                                                                                              |









Major Products

Milling Inserts: APMT APKT RDMT RPMT LNMU BLMP SEKT SDMT SOMT SEKN SEEN SPKN TPKN TPKR TPMR 3PKT WNMU SNMU ONMU AOMT