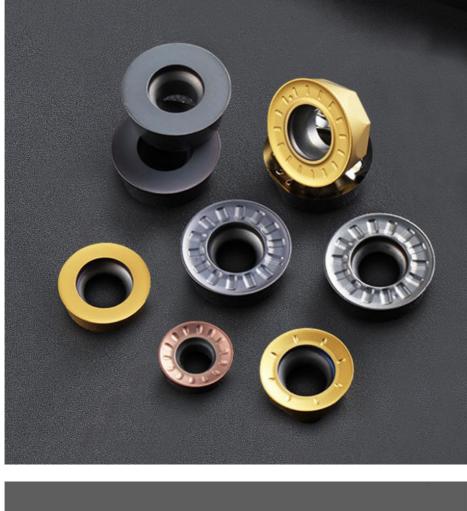

|
| Metal Cutting Tools Installed On CNC Machine |

Round Carbide Milling Insert, **CNC Carbide Milling Insert** 



## More Images



# **Product Description**

### Product Description

| Product<br>name | CNC Tungsten Carbide Insert<br>Turning/Milling/Threading/Grooving/Drilling<br>Carbide Insert Apmt Rpmt Cnmg Tnmg Wcmx Mgmn Sp300 |
|-----------------|----------------------------------------------------------------------------------------------------------------------------------|
| Application     | For processing carbon steel, cast iron, stainless steel                                                                          |
| Processing      | Finishing, Semi-finishing and rough                                                                                              |









Major Products

Milling Inserts: APMT APKT RDMT RPMT LNMU BLMP SEKT SDMT SOMT SEKN SEEN SPKN TPKN TPKR TPMR 3PKT WNMU SNMU ONMU AOMT JDMT R390 BDMT Turning Inserts: CNMG CCMT SNMG SCMT WNMG TNMG TCMT DCMT DNMG VNMG VBMT KNUX Grooving Inserts: MGMN MRMN N151 N123 ZTFD TDC2 TDC3 TDC4 Inserts for aluminium: APGT APKT CCGT DCGT VCGT RCGT SCGT SEHT TCGT ZTED Threading Inserts: 11IR 11ER 16ER 16IR 22ER 22IR U drill Inserts: SPMT WCMX WCMT

Product display



#### **Company Introduction**

Dongguan Kunming Electronic Technology Co., Ltd. focusing on the production and sale of CNC tools. The company manages a wide range of cutting tools, which are mainly used in mold processing, automotive parts processing, IT industry, graphite processing, shippingand machinery industries. Since the establi