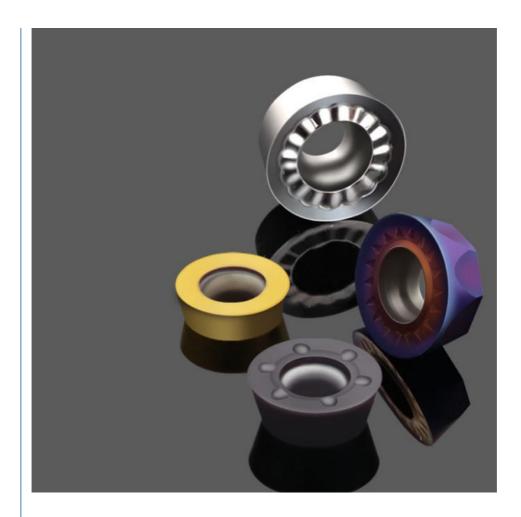

|
| Metal Cutting Tools Installed On CNC Machine |

Round Carbide Milling Insert, **CNC Carbide Milling Insert** 



## More Images



# **Product Description**

### Product Description

| Product<br>name | CNC Tungsten Carbide Insert<br>Turning/Milling/Threading/Grooving/Drilling<br>Carbide Insert Apmt Rpmt Cnmg Tnmg Wcmx Mgmn Sp300 |
|-----------------|----------------------------------------------------------------------------------------------------------------------------------|
| Application     | For processing carbon steel, cast iron, stainless steel                                                                          |
| Processing      | Finishing, Semi-finishing and rough                                                                                              |









Major Products

Milling Inserts: APMT APKT RDMT RPMT LNMU BLMP SEKT SDMT SOMT SEKN SEEN SPKN TPKN TPKR TPMR 3PKT WNMU SNMU ONMU AOMT JDMT R390 BDMT Turning Inserts: CNMG CCMT SNMG SCMT WNMG TNMG TCMT DCMT DNMG VNMG VBMT KNUX Grooving Inserts: MGMN MRMN N151 N123 ZTFD TDC2 TDC3 TDC4 Inserts for aluminium: APGT APKT CCGT DCGT VCGT RCGT SCGT SEHT TCGT ZTED Threading Inserts: 11IR 11ER 16ER 16IR 22ER 22IR U drill Inserts: SPMT WCMX WCMT

Product display



#### **Company Introduction**

Dongguan Kunming Electronic Technology Co., Ltd. focusing on the production and sale of CNC tools. The company manages a wide range of cutting tools, which are mainly used in mold processing, automotive parts processing, IT industry, graphite processing, shippingand machinery industries. Since the establishme