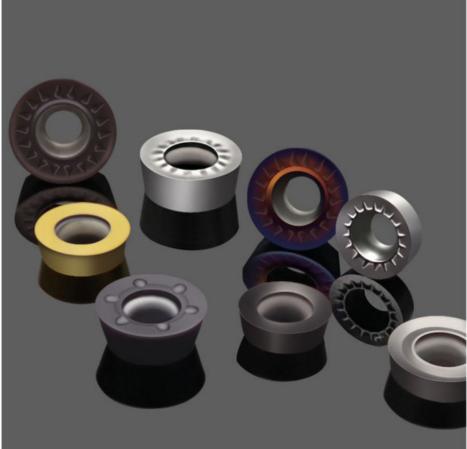

|
| Metal Cutting Tools Installed On CNC Machine |

Round Carbide Milling Insert, **CNC Carbide Milling Insert** 



## More Images



# **Product Description**

### Product Description

| Product<br>name | CNC Tungsten Carbide Insert<br>Turning/Milling/Threading/Grooving/Drilling<br>Carbide Insert Apmt Rpmt Cnmg Tnmg Wcmx Mgmn Sp300 |
|-----------------|----------------------------------------------------------------------------------------------------------------------------------|
| Application     | For processing carbon steel, cast iron, stainless steel                                                                          |
| Processing      | Finishing, Semi-finishing and rough                                                                                              |









Major Products

Milling Inserts: APMT APKT RDMT RPMT LNMU BLMP SEKT SDMT SOMT SEKN SEEN SPKN TPKN TPKR TPMR 3PKT WNMU SNMU ONMU AOMT JDMT R390 BDMT Turning Inserts: CNMG CCMT SNMG SCMT WNMG TNMG TCMT DCMT DNMG VNMG VBMT KNUX Grooving Inserts: MGMN MRMN N151 N123 ZTFD TDC2 TDC3 TDC4 Inserts for aluminium: APGT APKT CCGT DCGT VCGT RCGT SCGT SEHT TCGT ZTED Threading Inserts: 11IR 11ER 16ER 16IR 22ER 22IR U drill Inserts: SPMT WCMX WCMT

Product display



#### **Company Introduction**

Dongguan Kunming Electronic Technology Co., Ltd. focusing on the production and sale of CNC tools. The company manages a wide range of cutting tools, which are mainly used in mold processing, automotive parts processing, IT industry, graphite processing, shippingand machinery industries. Since the establish