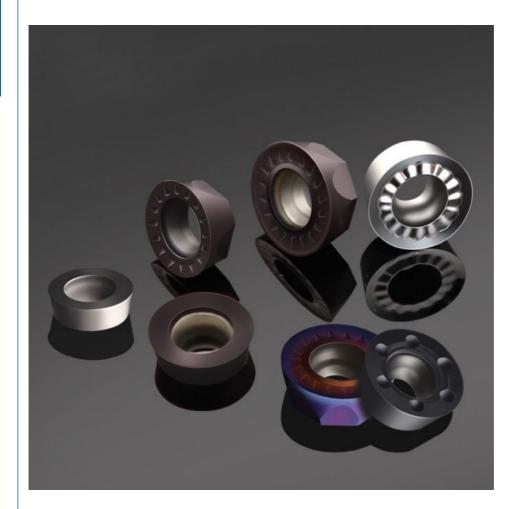

|
| Metal Cutting Tools Installed On CNC Machine |

Round Carbide Milling Insert, **CNC Carbide Milling Insert** 



## More Images



# **Product Description**

### Product Description

| Product<br>name | CNC Tungsten Carbide Insert<br>Turning/Milling/Threading/Grooving/Drilling<br>Carbide Insert Apmt Rpmt Cnmg Tnmg Wcmx Mgmn Sp300 |
|-----------------|----------------------------------------------------------------------------------------------------------------------------------|
| Application     | For processing carbon steel, cast iron, stainless steel                                                                          |
| Processing      | Finishing, Semi-finishing and rough                                                                                              |









Major Products

Milling Inserts: APMT APKT RDMT RPMT LNMU BLMP SEKT SDMT SOMT SEKN SEEN SPKN TPKN TPKR TPMR 3PKT WNMU SNMU ONMU AOMT JDMT R390 BDMT Turning Inserts: CNMG CCMT SNMG SCMT WNMG TNMG TCMT DCMT DNMG VNMG VBMT KNUX Grooving Inserts: MGMN MRMN N151 N123 ZTFD TDC2 TDC3 TDC4 Inserts for aluminium: APGT APKT CCGT DCGT VCGT RCGT SCGT SEHT TCGT ZTED Threading Inserts: 11IR 11ER 16ER 16IR 22ER 22IR U drill Inserts: SPMT WCMX WCMT

Product display



#### **Company Introduction**

Dongguan Kunming Electronic Technology Co., Ltd. focusing on the production and sale of CNC tools. The company manages a wide range of cutting tools, which are mainly used in mold processing, automotive parts processing, IT industry, graphite processing, shippingand machinery industries. Since the estab