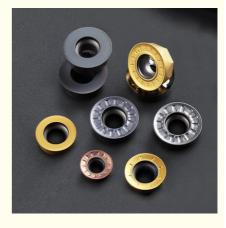

# **CNC Round Carbide Milling Insert Milling** Cutter

# **Basic Information**

- Place of Origin:
- Brand Name:
- RPMT Model Number: 50

China ΚM

US \$2.00-30.00 / Piece

7-14 work days

T/T, MoneyGram

10000pcs/month

1pc in a plastic tube and all in carton box

- Minimum Order Quantity:
- Price:
- Packaging Details:
- Delivery Time:
- Payment Terms:
- Supply Ability:



## **Product Specification**

- Type:
- Machining Catagory:
- Package:
- Workpiece:
- Coating Color:
- Advantage:
- Usage:
- Highlight:

| Lathe Turning Tool                           |
|----------------------------------------------|
| Finishing, Semi-Finishing, Roughing          |
| 10PCS In One Box                             |
| Steel, Cast Iron, Stainless Steel            |
| Golden, Yellow, Grey, Black                  |
| Stable And Long Tool Life                    |
| Metal Cutting Tools Installed On CNC Machine |

Round Carbide Milling Insert, **CNC Carbide Milling Insert** 



## More Images



# **Product Description**

### Product Description

| Product<br>name | CNC Tungsten Carbide Insert<br>Turning/Milling/Threading/Grooving/Drilling<br>Carbide Insert Apmt Rpmt Cnmg Tnmg